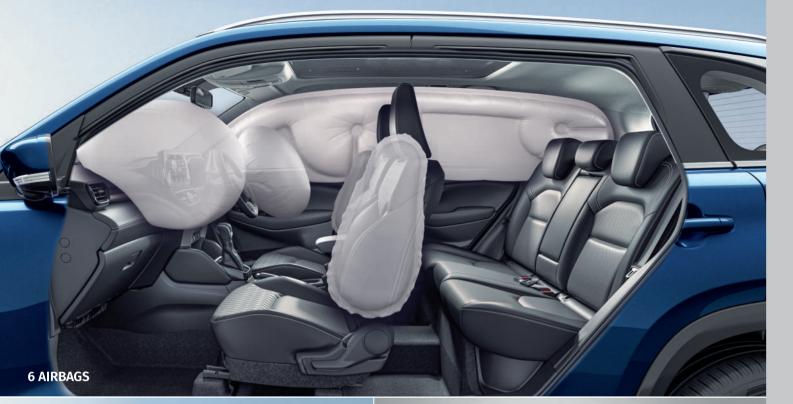

### • 6 Airbags

The Grand Vitara comes equipped with 6 Airbags (front, side & curtain) for improved passenger safety.