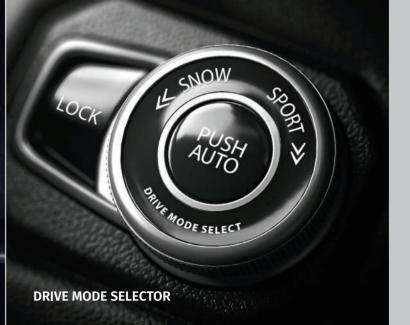

## | SUZUKI ALLGRIP SELECT - RULE WITH A FIRM GRIP

Challenging conditions or new territories - conquer them all. Old conventions, defy them all. Go further and take on the toughest of roads. No matter where the paths take you, rule every road. This is the Advanced Grand Vitara with Suzuki AllGrip Select, the legendary four-wheel drive technology from Suzuki.

The electronically controlled four-wheel drive system with selectable driving modes uses a simple push-and-turn dial so you can control the driving behaviour depending on the road surfaces or conditions. This superior capability of the new breed of SUVs gives the driver the confidence to take on any challenging terrain while ensuring high fuel efficiency and peace of mind. The AllGrip Select lets you choose from 4 driving modes - Auto, Sport, Snow and Lock.

- In AUTO mode, the vehicle prioritises fuel economy and switches between two-wheel drive and four-wheel drive depending on the road surface and driving conditions.
- In SPORT mode, the vehicle is optimised for sporty driving, such as on winding roads.
- In SNOW mode, stability is maximised which makes driving through snow, unpaved or other slippery surfaces easier.
- In LOCK mode, torque is distributed to all four wheels equally, to maximise traction when driving on tough surfaces.