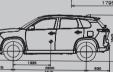

| TECHNICAL SPECIFICATIONS & FEATURES         | SMART HYBRID     |                                                       |                  | INTELLIGENT E              | LECTRIC HYBRID                        |               |  |
|---------------------------------------------|------------------|-------------------------------------------------------|------------------|----------------------------|---------------------------------------|---------------|--|
|                                             | Sigma            | Delta                                                 | Zeta             | Alpha                      | Zeta+                                 | Alpha+        |  |
| DIMENSIONS & WEIGHT                         | _                |                                                       |                  |                            |                                       |               |  |
| Length (mm)                                 |                  |                                                       |                  | 4345                       |                                       |               |  |
| Width (mm)                                  |                  |                                                       |                  | 1795                       |                                       |               |  |
| Height (mm)                                 |                  |                                                       |                  | 1645                       |                                       |               |  |
| Wheelbase (mm)                              |                  |                                                       |                  | 2600                       |                                       |               |  |
| Turning Radius (m)                          |                  |                                                       |                  | 5.4                        |                                       |               |  |
| Fuel Efficiency (km/l) <sup>7</sup>         | 21.11            | (MT), 20.58 (A                                        | T), 19.38 (AllGr |                            | 27.97                                 | (e-CVT)       |  |
| Fuel Tank Capacity (L)                      |                  |                                                       |                  | 45                         |                                       |               |  |
| Seating Capacity (nos)                      |                  |                                                       |                  | 5                          |                                       |               |  |
| Kerb Weight (Kg)                            |                  |                                                       | (AllGrip) [AT]:  |                            |                                       | <b>-</b> 1295 |  |
| Gross Vehicle Weight (Kg)                   | 2WD 5MT-         | 2WD 5MT- 1645/ 2WD 6AT - 1670/AllGrip 5MT - 1720 1755 |                  |                            |                                       | 755           |  |
| ENGINE                                      |                  |                                                       |                  |                            |                                       |               |  |
| Displacement (cc)                           |                  |                                                       | 462              |                            |                                       | 90            |  |
| Fuel Type                                   |                  | Petrol                                                |                  |                            | Petrol                                |               |  |
| Max Power [1 kW = 1.35962 PS]               | 75.8             | 75.8 @ 6000 [103.06 PS @ 6000 rpm]                    |                  |                            | 68 kW @ 5500 rpm [92.45 PS @ 5500 rpm |               |  |
| Max Torque (Nm@rpm)                         |                  | 136.8                                                 | @ 4400           |                            | 122 Nm @                              | 4400 - 4800   |  |
| HYBRID                                      |                  |                                                       |                  |                            |                                       |               |  |
| Total System Max. Power [1 kW = 1.35962 PS] |                  |                                                       | _                |                            |                                       | 15.56 PS]     |  |
| Battery Type                                |                  |                                                       | -                |                            |                                       | ım-ion        |  |
| Battery Voltage                             |                  |                                                       | -                |                            |                                       | 7.6 V         |  |
| Motor Generator Type                        |                  |                                                       | -                |                            |                                       | nous Motor    |  |
| Max Power (kW@rpm)                          |                  |                                                       | -                |                            |                                       | 3995          |  |
| Max Torque (Nm@rpm)                         |                  |                                                       | -                |                            | 141 @                                 | 0-3995        |  |
| ISG                                         |                  | 12V- 6A                                               | h (Li-ion)       |                            |                                       | -             |  |
| TRANSMISSION                                |                  |                                                       |                  |                            |                                       |               |  |
| Туре                                        | 5MT              |                                                       | 5MT/6AT          |                            | e-                                    | CVT           |  |
| DRIVE                                       |                  |                                                       |                  |                            |                                       |               |  |
| Туре                                        |                  | 2WD                                                   |                  | 2WD / AllGrip<br>(MT Only) | 21                                    | WD            |  |
| SUSPENSION                                  |                  |                                                       |                  |                            |                                       |               |  |
| Front                                       | MacPherson Strut |                                                       |                  |                            |                                       |               |  |
| Rear                                        |                  |                                                       | To               | orsion Beam                |                                       |               |  |
| BRAKES                                      |                  |                                                       |                  |                            |                                       |               |  |
| Front                                       |                  |                                                       |                  | ntilated Disc              |                                       |               |  |
| Rear                                        |                  |                                                       |                  | Solid Disc                 |                                       |               |  |
| WHEEL & TYRE SIZE                           |                  |                                                       |                  |                            |                                       |               |  |
| 215 / 60 R17                                | Steel Wh         |                                                       |                  |                            | Tone Precision t Alloy Wheels         |               |  |