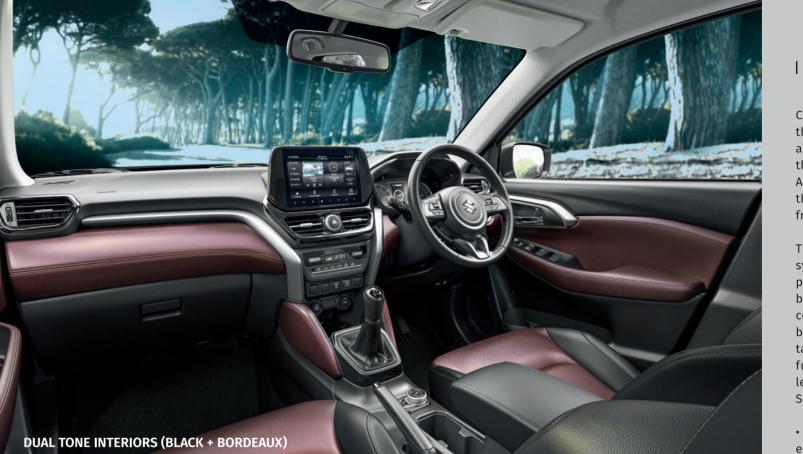

### **NEXperience**

Keeping in line with NEXA's vision of offering global experiences to its customers, the Grand Vitara comes with exclusive NEXperiences that are at par with global standards. With features like the Panoramic Sunroof, Ventilated Seats and a Digital Instrument Cluster with 17.78 cm MID, this new breed of SUVs is equipped for a seamless and comfortable experience.

### • Digital Instrument Cluster

The 17.78 cm MID offers a futuristic experience. It gives you a choice between digital and analogue speedometers and provides a host of information such as incoming call alerts, turn-by-turn indicator, TPMS and fuel consumption display to name a few.

### • SmartPlay Pro+

The Smartplay Pro+ with a 22.86 cm touchscreen display comes with an intuitive user interface and an Advanced Voice Assist for a seamless driving experience. Enjoy an enhanced sound experience with the Premium Sound System by Clarion®8. You can also connect your smartphones to your car with the Android Auto®5 and Apple CarPlay®6 for a truly wireless experience.