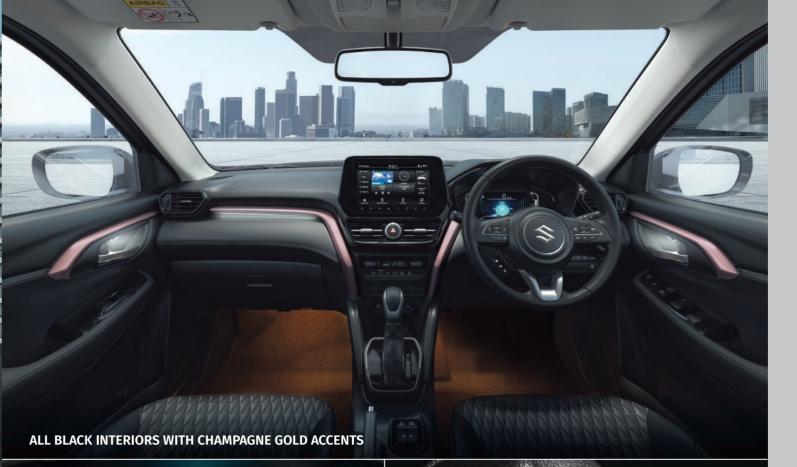

| FEATURE SPECIFICATIONS                                 |       | SMART H          | IYBRID      | INTELLIGENT ELECTRIC HYBRID |                     |              |
|--------------------------------------------------------|-------|------------------|-------------|-----------------------------|---------------------|--------------|
|                                                        | Sigma | Delta            | Zeta        | Alpha                       | Zeta+               | Alpha+       |
| EXTERIOR                                               |       |                  |             |                             |                     |              |
| Dual-Tone Exterior (in select colours)                 | _     | -                | _           | √                           | √                   | ✓            |
| Chrome Belt Line Garnish                               | _     | -                | ✓           | ✓                           | ✓                   | ✓            |
| Roof Rails                                             | -     | -                |             | Black                       | Silv                | er er        |
| Roof-end Spoiler                                       | ✓     | ✓                | ✓           | ✓                           | √                   | √            |
| Skid Plate (Front & Rear)                              |       |                  | ver         |                             | Dark                |              |
| Projector Headlamps                                    | Bi-H  | alogen           | L           | ED                          | LED (with Chr       | ome Plating) |
| LED Position Lamp                                      | ✓     | ✓                | ✓           | ✓ /                         | √                   | ✓            |
| .ED Daytime Running Lamps (DRLs)                       | ✓     | ✓                | ✓           | ✓                           | √                   | ✓            |
| uto Headlamps                                          | _     | -                | ✓           | ✓                           | ✓                   | ✓            |
| .ED Tail Lamps                                         | 1     | 1                | 1           | ✓                           | ✓                   | ✓            |
| Follow-me Home Headlamps                               | _     | -                | ✓           | ✓                           | ✓                   | ✓            |
| ORVMs with Turn Indicator                              | ✓     | 1                | 1           | 1                           | ✓                   | √            |
| Shark Fin Antenna                                      | 1     | 1                | 1           | 1                           | · /                 | √            |
| Front Variable Intermittent Wipers                     | _     | -                | 1           | 1                           | 1                   | 1            |
| Rear Window Wiper & Washer                             | _     | _                | 1           | 1                           | · /                 | ,            |
| INTERIOR                                               |       |                  |             |                             | ·                   |              |
| Dual Tone Interior (Black + Bordeaux)                  | 1     | 1                | 1           | 1                           | _                   | _            |
| with Silver Accents                                    | ,     | '                | ,           | ,                           | _                   |              |
| All Black Interior with Champagne Gold Accents         | _     | _                | _           | _                           | ./                  | 1            |
| Ambient Lighting                                       | _     | _                | Door Spot   |                             | Door Spot + IP Line |              |
| 10.66 cm (4.2") Multi-Information Display (TFT Colour) | 1     | 1                | 1           | I /                         |                     | -            |
| Digital Instrument Cluster with 17.78 cm (7") TFT      |       |                  |             | <u> </u>                    | ✓                   | ✓            |
| oft Touch IP with Premium Stitch                       | _     |                  | _           | _                           | <b>√</b>            | <b>v</b>     |
| Leatherette Seats <sup>9</sup>                         |       |                  | _           | ✓ (Bordeaux)                | v _                 | ✓ (Black)    |
| Leatherette Steering Wheel <sup>9</sup>                | _     | _                | _           | ✓ (bulueaux)                | _                   | √ (Diack)    |
| Chrome Inside Door Handle                              |       | - <del>-</del> - |             | V /                         | _                   | <b>→</b>     |
| Door Armrest                                           |       | k Fabric         |             | PVC + Stitch                | V Black PV          |              |
| Spot Map Lamp (Roof front)                             |       |                  |             |                             |                     |              |
|                                                        | √     | 1                | 1           | 1                           | <b>√</b>            | <b>√</b>     |
| Glove Box Light                                        | _     | ✓                |             | -                           |                     |              |
| Front Footwell Light (Driver & Co-driver side)         |       | 1                | ✓           | √                           | √<br>-              | ✓            |
| Courtesy Lamp                                          | _     |                  | -           |                             |                     | ✓            |
| Trunk/Luggage Room Lamp                                | _     | ✓                | ✓           | √                           | √                   | ✓            |
| COMFORT & CONVENIENCE                                  |       |                  |             |                             |                     |              |
| Panoramic Sunroof                                      | _     | -                | _           | √                           | √                   | ✓            |
| Ventilated Seats (Driver + Co-driver)                  | -     | -                | -           | -                           | -                   | ✓            |
| Head Up Display                                        | _     | -                | _           | -                           | ✓                   | ✓            |
| Wireless Charger                                       | -     | -                | -           | _                           | ✓                   | ✓            |
| Paddle Shifters                                        | -     | ✓ (AT only)      | ✓ (AT only) | ✓ (AT only)                 | -                   | -            |
| Suzuki Connect                                         | -     | 1                | 1           | ✓                           | ✓                   | ✓            |
| Front Sliding Armrest (with storage)                   | 1     | 1                | 1           | ✓                           | ✓                   | ✓            |
| Rear Fast Charging USB Port (A & C Type)               | -     | 1                | 1           | 1                           | ✓                   | ✓            |
| Adjustable Tilt & Telescopic Steering                  | 1     | ✓                | 1           | 1                           | √                   | ✓            |
| Cruise Control                                         | _     | 1                | 1           | 1                           | 1                   | 1            |