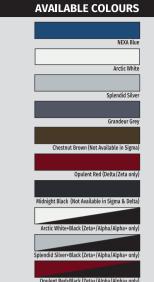

| ✓<br>✓      | <b>√</b>                              | <b>√</b>                              | <b>✓</b>                              | <b>√</b>     |
| Alarm<br>Immobilizer Request                                         | -                                     | √<br>√<br>√ | <b>4</b>                              | √<br>√<br>√                           | √<br>√<br>√                           | <b>✓</b>     |

Sigma Delta Zeta Alpha



■ SUZUKI-TECT BODY ■ DUAL FRONT AIRBAGS

■ SEAT BELT PRE-TENSIONERS WITH FORCE LIMITERS

■ ISOFIX CHILD SEAT ANCHORAGES

■ PEDESTRIAN PROTECTION COMPLIANCE

■ FULL FRONTAL IMPACT COMPLIANCE, FRONTAL OFFSET COMPLIANCE, slowed down to 78 km/h, speed alert warning will stop. This buzzer does not indicate any SIDE IMPACT COMPLIANCE



i Suzuki India Limited reserves the right to change, without notice, price, irs, equipment specifications, and models and also to discontinue models and 5 equipment a secure was all may other product. Accessories and features was for replace any part or accessory with any other product. Accessories and features was all the pictures may not be a part of standard equipment and will differ a part of the pictures of the picture of the pi





ble only in AUTO mode with Intelligent Electric Hybrid variant, subject to individual behavior, driving conditions, external factors etc. | 2. Claim supported by dent reserch agency JATO dynamics Limited for SUV category (excluding PHEV) on 2. | 3. Remote AC operation is available only in Automatic Transmission variant. onnect is subscription-based and