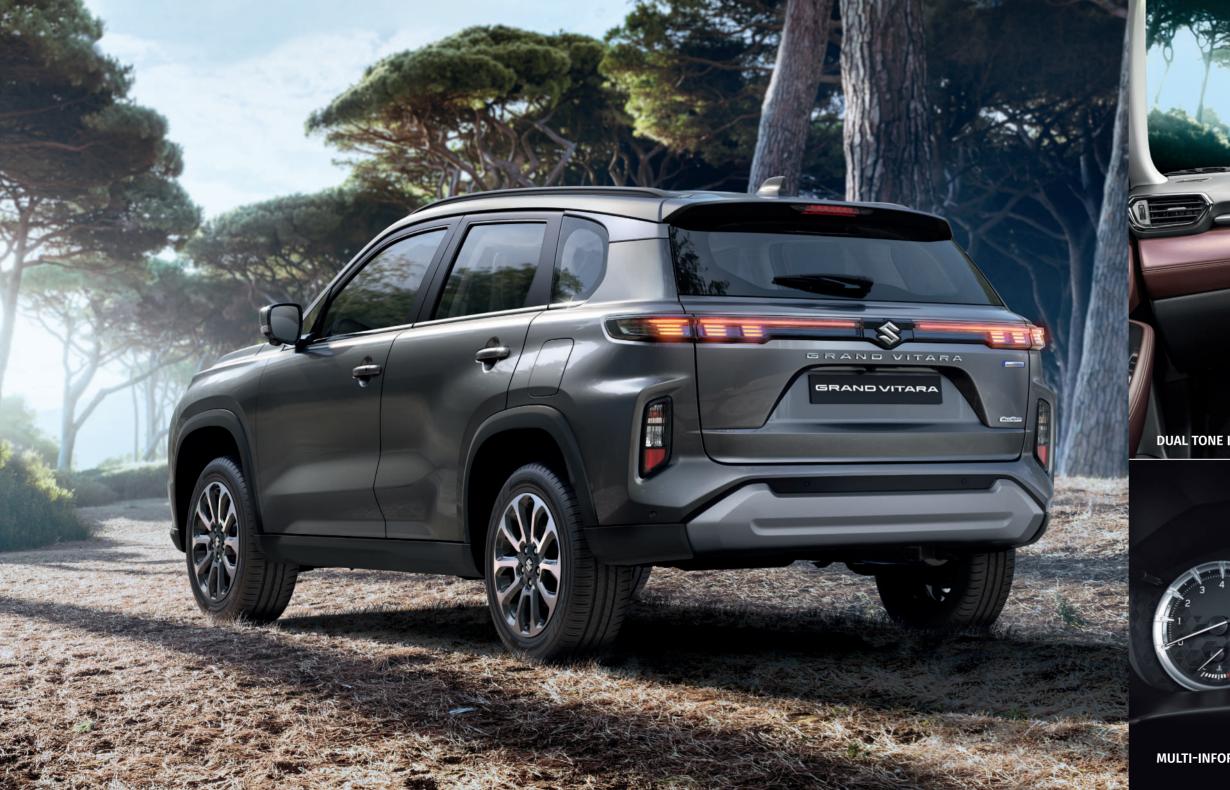

### NEXpression

A powerful expression that is dynamic and aggressive. The Grand Vitara features NEXA's signature design elements like the Premium Crafted Chrome Grille, sharp 3-Point NEXTre' LED DRLs and a bold front fascia that lends this car a high stance. The powerful design is further amplified by the strong shoulder lines that flow seamlessly into Signature NEXTre' Tail Lamps, and the large R17 Precision Cut Alloy Wheels.