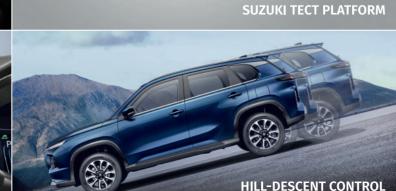

### Suzuki TECT Platform

The Grand Vitara is built on Suzuki's renowned TECT platform. It is designed for effective absorption and dispersion of crash energy by extensive usage of high tensile steel.

### Hill-Descent Control & Hill-Hold Assist

The Grand Vitara comes equipped with Hill-Descent Control. It automatically applies the brakes while descending a slope, thereby ensuring that your car descends in a controlled manner no matter how steep the slope is. The Hill-Hold Assist automatically activates while driving uphill and prevents your car from rolling backwards.