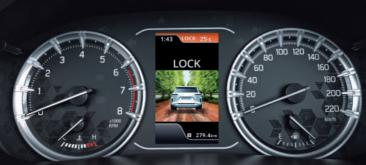

- In AUTO mode, the vehicle prioritises fuel economy and switches between two-wheel drive and four-wheel drive depending on the road surface and driving conditions.
- In SPORT mode, the vehicle is optimised for sporty driving, such as on winding roads.
- In SNOW mode, stability is maximised which makes driving through snow, unpaved or other slippery surfaces easier.
- In LOCK mode, torque is distributed to all four wheels equally, to maximise traction when driving on tough surfaces.