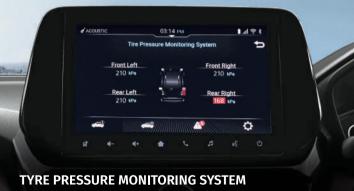

### • Tyre Pressure Monitoring System

The Tyre Pressure Monitoring System (TPMS) displays the individual tyre pressure on your Grand Vitara. It warns you in the event of a change in pressure thereby ensuring optimum riding comfort and increased safety on the road.