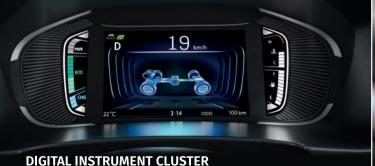

### **NEXperience**

Keeping in line with NEXA's vision of offering global experiences to its customers, the Grand Vitara comes with exclusive NEXperiences that are at par with global standards. With features like the Panoramic Sunroof, Ventilated Seats and a Digital Instrument Cluster with 17.78 cm MID, this new breed of SUVs is equipped for a seamless and comfortable experience.

### • Digital Instrument Cluster

The 17.78 cm MID offers a futuristic experience. It gives you a choice between digital and analogue speedometers and provides a host of information such as incoming call alerts, turn-by-turn indicator, TPMS and fuel consumption display to name a few.