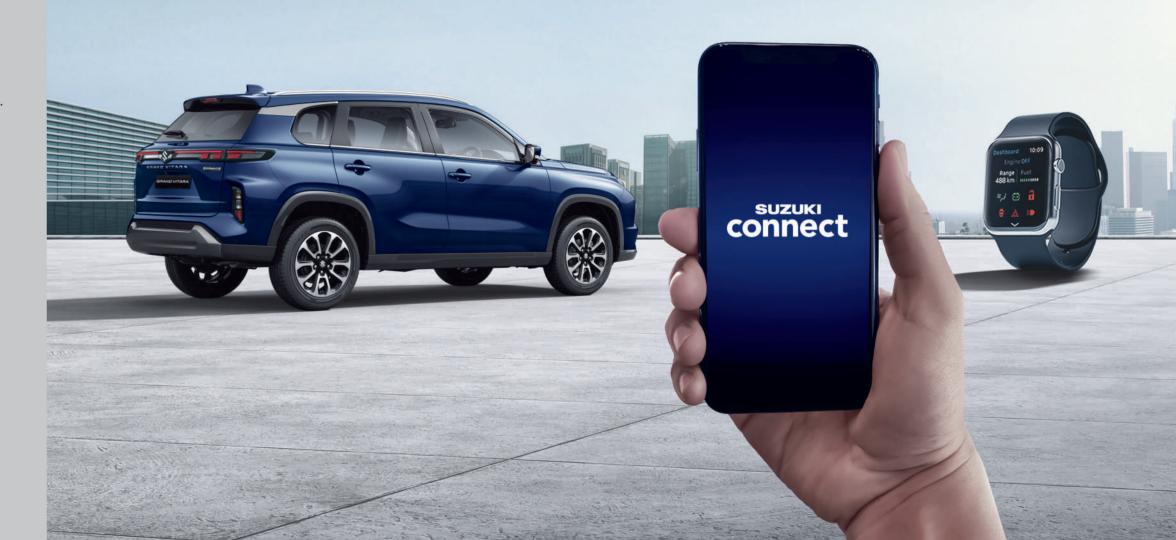

### **I NEXT GEN SUZUKI CONNECT**

Stay connected to the Advanced Grand Vitara wherever you are with the Next Generation in-built Suzuki Connect- An Advanced Telematics Solution that offers you 40+ connected features. Now, you can remotely access the airconditioner<sup>3</sup>, headlamps, doors, alarm, and engine immobilizer as well as monitor your car's status in real-time. You can also easily connect your smartwatch to control the AC<sup>3</sup>, and even check the vehicle's status.

It also comes with a host of safety & security functions along with an insightful trip and driving behaviour report. What's more, due to its compatibility with Amazon Alexa Skill<sup>4</sup> as well as your smartwatch, Suzuki Connect offers a truly connected car experience.