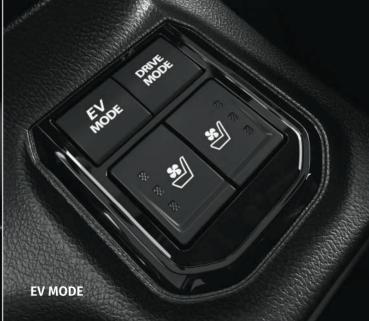

### NEXtech

The Grand Vitara is a new breed of SUVs that comes loaded with advanced powertrains to match your various lifestyles. The revolutionary Intelligent Electric Hybrid System offers a refined and quiet driving experience, while Suzuki AllGrip Select, with its legendary off-roading prowess lets you tackle the toughest of terrains with ease. The Grand Vitara is equipped with advanced features such as Head Up Display, 360 View Camera, Wireless Charging Dock, a new SmartPlay Pro+ Infotainment System and the next gen Suzuki Connect, ensuring that your every drive is exciting and comfortable.

The Intelligent Electric Hybrid system switches automatically between pure electric and petrol modes, as well as a hybrid mode depending on the driving situations, making for a unique experience. And resulting in: