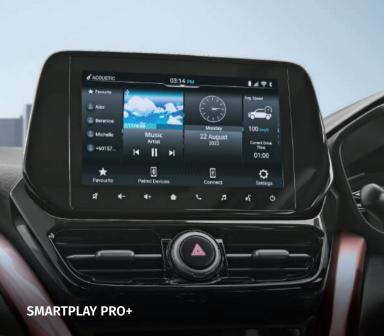

### • SmartPlay Pro+

The Smartplay Pro+ with a 22.86 cm touchscreen display comes with an intuitive user interface and an Advanced Voice Assist for a seamless driving experience. Enjoy an enhanced sound experience with the Premium Sound System by Clarion®8. You can also connect your smartphones to your car with the Android Auto®5 and Apple CarPlay®6 for a truly wireless experience.