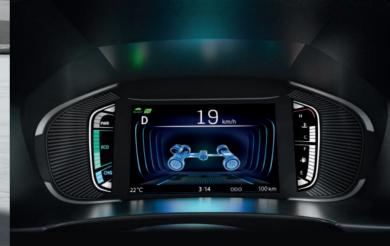

### • Digital Instrument Cluster

The 17.78 cm MID offers a futuristic experience. It gives you a choice between digital and analogue speedometers and provides a host of information such as incoming call alerts, turn-by-turn indicator, TPMS and fuel consumption display to name a few.

### Head Up Display

Take your drives to the next level with the coloured Head Up Display that lets you enjoy your drives without taking your eyes off the road. Now you can check the Speed, RPM, Fuel Economy, AC functions and warning notifications, all within your line of sight.