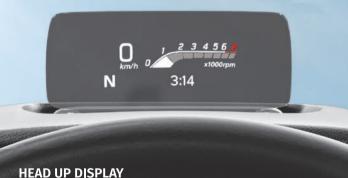

### Head Up Display

Take your drives to the next level with the coloured Head Up Display that lets you enjoy your drives without taking your eyes off the road. Now you can check the Speed, RPM, Fuel Economy, AC functions and warning notifications, all within your line of sight.