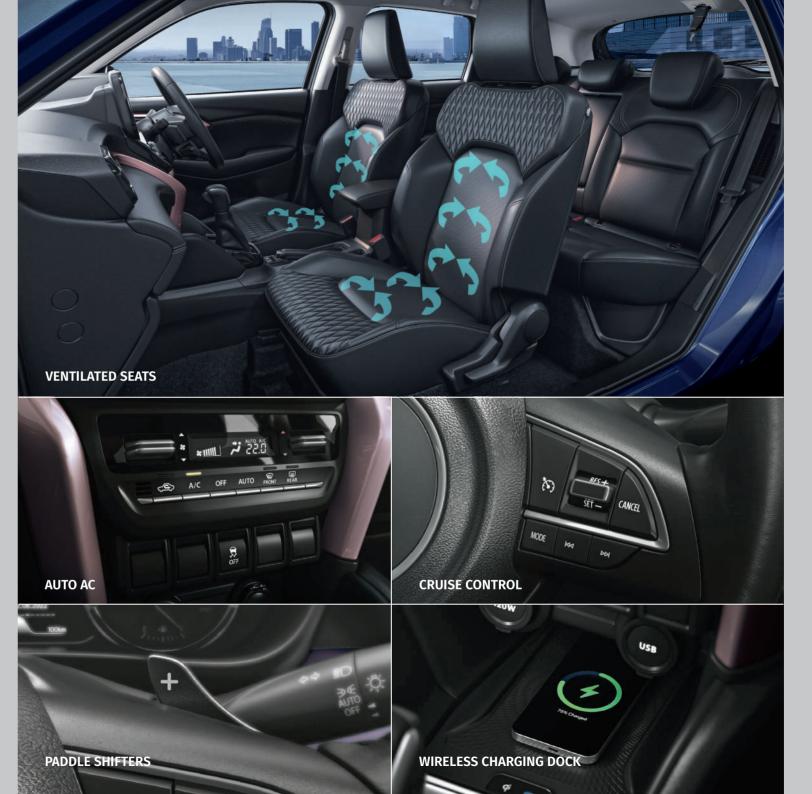

### Ventilated Seats

The Ventilated Seats in the Advanced Grand Vitara are designed to cocoon you in comfort. They keep you cool, even on the hottest of days. So, sit back and relax. Even if it is sunny outside, you'll be comfortable inside the Grand Vitara.

### Auto AC

Set the desired temperature and enjoy your drive. The Auto AC control monitors the cabin temperature and regulates it and the blower speed so that you don't have to.

### • Cruise Control

Rule the roads effortlessly with the Grand Vitara.
Thanks to its Cruise Control feature that lets you pick and maintain any cruising speed above 40 km/h.

### Paddle Shifters

Feel the power at your fingertips thanks to the 6-Speed Automatic Transmission with steering-mounted Paddle Shifters that ensure an engaging driving experience.

### • Wireless Charging Dock

Never run out of charge on your drives, be it in the city or on any adventure beyond. The Grand Vitara comes equipped with a Wireless Charging Dock that keeps your phones energized.