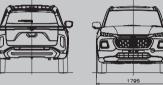

| TECHNICAL SPECIFICATIONS & FEATURES         | SMART HYBRID     |                                                       |                  | INTELLIGENT E              | LECTRIC HYBRID                        |               |  |
|---------------------------------------------|------------------|-------------------------------------------------------|------------------|----------------------------|---------------------------------------|---------------|--|
|                                             | Sigma            | Delta                                                 | Zeta             | Alpha                      | Zeta+                                 | Alpha+        |  |
| DIMENSIONS & WEIGHT                         | _                |                                                       |                  |                            |                                       |               |  |
| Length (mm)                                 |                  |                                                       |                  | 4345                       |                                       |               |  |
| Width (mm)                                  |                  |                                                       |                  | 1795                       |                                       |               |  |
| Height (mm)                                 |                  |                                                       |                  | 1645                       |                                       |               |  |
| Wheelbase (mm)                              |                  |                                                       |                  | 2600                       |                                       |               |  |
| Turning Radius (m)                          |                  |                                                       |                  | 5.4                        |                                       |               |  |
| Fuel Efficiency (km/l) <sup>7</sup>         | 21.11            | (MT), 20.58 (A                                        | T), 19.38 (AllGr |                            | 27.97                                 | (e-CVT)       |  |
| Fuel Tank Capacity (L)                      |                  |                                                       |                  | 45                         |                                       |               |  |
| Seating Capacity (nos)                      |                  |                                                       |                  | 5                          |                                       |               |  |
| Kerb Weight (Kg)                            |                  |                                                       | (AllGrip) [AT]:  |                            |                                       | <b>-</b> 1295 |  |
| Gross Vehicle Weight (Kg)                   | 2WD 5MT-         | 2WD 5MT- 1645/ 2WD 6AT - 1670/AllGrip 5MT - 1720 1755 |                  |                            |                                       | 755           |  |
| ENGINE                                      |                  |                                                       |                  |                            |                                       |               |  |
| Displacement (cc)                           |                  |                                                       | 462              |                            |                                       | 90            |  |
| Fuel Type                                   |                  | Petrol                                                |                  |                            | Petrol                                |               |  |
| Max Power [1 kW = 1.35962 PS]               | 75.8             | 75.8 @ 6000 [103.06 PS @ 6000 rpm]                    |                  |                            | 68 kW @ 5500 rpm [92.45 PS @ 5500 rpm |               |  |
| Max Torque (Nm@rpm)                         |                  | 136.8                                                 | @ 4400           |                            | 122 Nm @                              | 4400 - 4800   |  |
| HYBRID                                      |                  |                                                       |                  |                            |                                       |               |  |
| Total System Max. Power [1 kW = 1.35962 PS] |                  |                                                       | _                |                            |                                       | 15.56 PS]     |  |
| Battery Type                                |                  |                                                       | -                |                            |                                       | ım-ion        |  |
| Battery Voltage                             |                  |                                                       | -                |                            |                                       | 7.6 V         |  |
| Motor Generator Type                        |                  |                                                       | -                |                            |                                       | nous Motor    |  |
| Max Power (kW@rpm)                          |                  |                                                       | -                |                            |                                       | 3995          |  |
| Max Torque (Nm@rpm)                         |                  |                                                       | -                |                            | 141 @                                 | 0-3995        |  |
| ISG                                         |                  | 12V- 6A                                               | h (Li-ion)       |                            |                                       | -             |  |
| TRANSMISSION                                |                  |                                                       |                  |                            |                                       |               |  |
| Туре                                        | 5MT              |                                                       | 5MT/6AT          |                            | e-                                    | CVT           |  |
| DRIVE                                       |                  |                                                       |                  |                            |                                       |               |  |
| Туре                                        |                  | 2WD                                                   |                  | 2WD / AllGrip<br>(MT Only) | 21                                    | WD            |  |
| SUSPENSION                                  |                  |                                                       |                  |                            |                                       |               |  |
| Front                                       | MacPherson Strut |                                                       |                  |                            |                                       |               |  |
| Rear                                        |                  |                                                       | To               | orsion Beam                |                                       |               |  |
| BRAKES                                      |                  |                                                       |                  |                            |                                       |               |  |
| Front                                       |                  |                                                       |                  | ntilated Disc              |                                       |               |  |
| Rear                                        |                  |                                                       |                  | Solid Disc                 |                                       |               |  |
| WHEEL & TYRE SIZE                           |                  |                                                       |                  |                            |                                       |               |  |
| 215 / 60 R17                                | Steel Wh         |                                                       |                  |                            | Tone Precision t Alloy Wheels         |               |  |