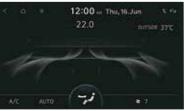

#### Ambient sounds of nature in the 20.32 cm (8.0") HD infotainment system (1st in segment)

Multiple user profiles

Climate control

2:57 - Thu, 16 Jun - 30

Weather updates

Sports updates

2-step rear reclining seats