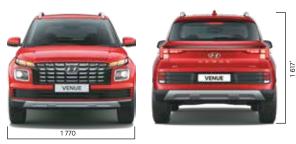

#### Technical specifications

| tems                        | Kappa 1.2   MPi                            | Kappa 1.0   Turbo GDi   | U2 1.5 I CRDi VGT   |  |  |
|-----------------------------|--------------------------------------------|-------------------------|---------------------|--|--|
| tems                        | Petrol                                     | Petrol                  | Diesel              |  |  |
| Dimensions                  |                                            |                         |                     |  |  |
| Overall length (mm)         | 3 995                                      |                         |                     |  |  |
| Overall width (mm)          | 1 770                                      |                         |                     |  |  |
| Overall height (mm)         | 1 617*                                     |                         |                     |  |  |
| Wheelbase (mm)              | 2 500                                      |                         |                     |  |  |
| Fuel tank capacity (I)      | 45                                         |                         |                     |  |  |
| Engine                      |                                            |                         |                     |  |  |
| Displacement (cm³)          | 1 197                                      | 998                     | 1 493               |  |  |
| Max power (kW (PS) @ r/min) | 61 (83) @ 6 000                            | 88.3 (120) @ 6 000      | 85 (116) @ 4 000    |  |  |
| Max torque (Nm @ r/min)     | 113.8 @ 4 000                              | 172 @ 1 500 ~ 4 000     | 250 @ 1 500 ~ 2 750 |  |  |
| Transmission                |                                            |                         |                     |  |  |
|                             | 5-speed manual                             | iMT (Intelligent manual | 6-speed manual      |  |  |
| Гуре                        | transmission)                              |                         |                     |  |  |
|                             |                                            | 7-speed DCT             |                     |  |  |
| Suspension                  |                                            |                         |                     |  |  |
| Front                       | McPherson strut with coil spring           |                         |                     |  |  |
| Rear                        | Coupled torsion beam axle with coil spring |                         |                     |  |  |
| Brakes                      |                                            |                         |                     |  |  |
| Front                       | Disc                                       |                         |                     |  |  |
| Rear                        | Drum                                       |                         |                     |  |  |
| Гуre                        |                                            |                         |                     |  |  |
|                             |                                            | 215 / 60 R16            | 195 / 65 R15        |  |  |
|                             |                                            | (D=405.6 mm)            | (D=380.2 mm)        |  |  |
|                             | 195 / 65 R15                               | Styled wheel (S(O))     | Steel (S+)          |  |  |
| Size                        | (D=380.2 mm)                               | 215 / 60 R16            | 215 / 60 R16        |  |  |
|                             | Steel (E, S, S(O), SX)                     | (D=405.6 mm)            | (D=405.6 mm)        |  |  |
|                             |                                            | Diamond cut             | Diamond cut alloy   |  |  |
|                             |                                            | alloy (SX(O))           | (SX, SX(O))         |  |  |
| Spare tyre                  | 195/ 65 R15 (D=380.2 mm) Steel (all trims) |                         |                     |  |  |

### Dimensions

unit : mm