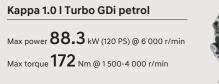

#### Technical specifications

| tems                        | Kappa 1.2   MPi                            | Kappa 1.0   Turbo GDi   | U2 1.5 I CRDi VGT   |  |  |
|-----------------------------|--------------------------------------------|-------------------------|---------------------|--|--|
| tems                        | Petrol                                     | Petrol                  | Diesel              |  |  |
| Dimensions                  |                                            |                         |                     |  |  |
| Overall length (mm)         | 3 995                                      |                         |                     |  |  |
| Overall width (mm)          | 1 770                                      |                         |                     |  |  |
| Overall height (mm)         | 1 617*                                     |                         |                     |  |  |
| Wheelbase (mm)              | 2 500                                      |                         |                     |  |  |
| Fuel tank capacity (I)      | 45                                         |                         |                     |  |  |
| Engine                      |                                            |                         |                     |  |  |
| Displacement (cm³)          | 1 197                                      | 998                     | 1 493               |  |  |
| Max power (kW (PS) @ r/min) | 61 (83) @ 6 000                            | 88.3 (120) @ 6 000      | 85 (116) @ 4 000    |  |  |
| Max torque (Nm @ r/min)     | 113.8 @ 4 000                              | 172 @ 1 500 ~ 4 000     | 250 @ 1 500 ~ 2 750 |  |  |
| Transmission                |                                            |                         |                     |  |  |
|                             | 5-speed manual                             | iMT (Intelligent manual | 6-speed manual      |  |  |
| Гуре                        | transmission)                              |                         |                     |  |  |
|                             |                                            | 7-speed DCT             |                     |  |  |
| Suspension                  |                                            |                         |                     |  |  |
| Front                       | McPherson strut with coil spring           |                         |                     |  |  |
| Rear                        | Coupled torsion beam axle with coil spring |                         |                     |  |  |
| Brakes                      |                                            |                         |                     |  |  |
| Front                       | Disc                                       |                         |                     |  |  |
| Rear                        | Drum                                       |                         |                     |  |  |
| Гуre                        |                                            |                         |                     |  |  |
|                             |                                            | 215 / 60 R16            | 195 / 65 R15        |  |  |
|                             |                                            | (D=405.6 mm)            | (D=380.2 mm)        |  |  |
|                             | 195 / 65 R15                               | Styled wheel (S(O))     | Steel (S+)          |  |  |
| Size                        | (D=380.2 mm)                               | 215 / 60 R16            | 215 / 60 R16        |  |  |
|                             | Steel (E, S, S(O), SX)                     | (D=405.6 mm)            | (D=405.6 mm)        |  |  |
|                             |                                            | Diamond cut             | Diamond cut alloy   |  |  |
|                             |                                            | alloy (SX(O))           | (SX, SX(O))         |  |  |
| Spare tyre                  | 195/ 65 R15 (D=380.2 mm) Steel (all trims) |                         |                     |  |  |