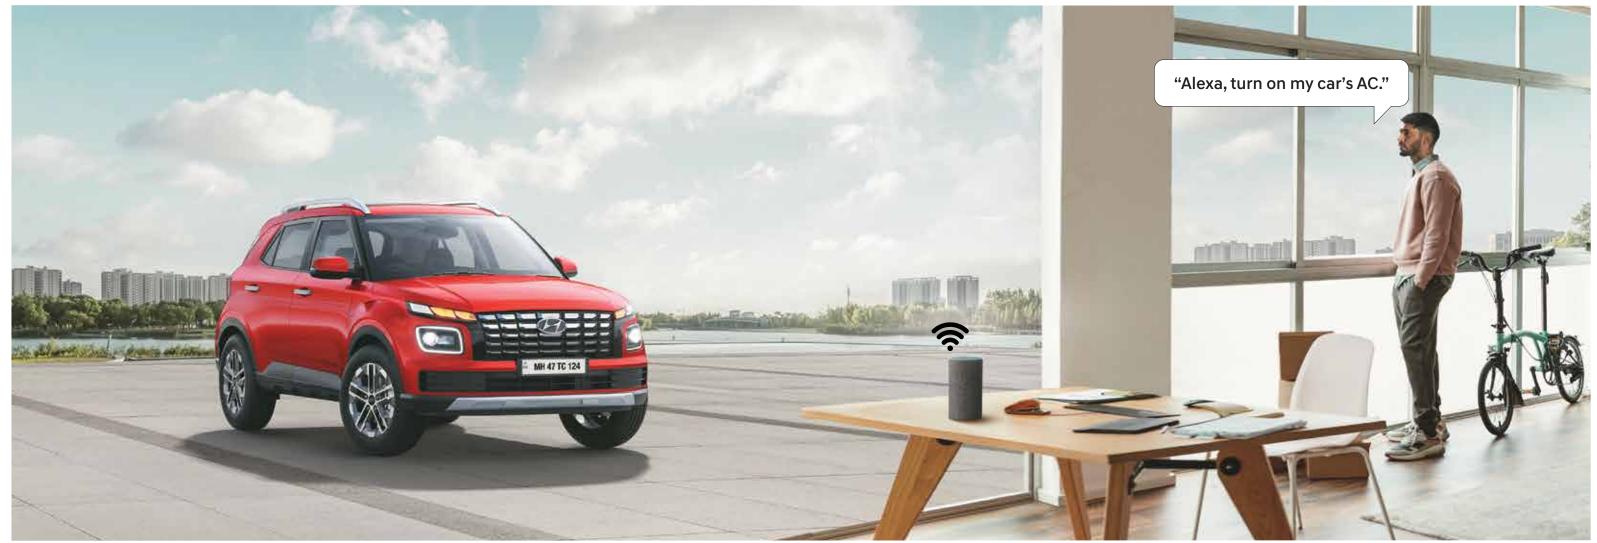

### Stay connected to the Lit life.

Home to car (H2C) with Alexa & Google Voice Assistant^^ (Best in segment)

Other features: Inside rear view mirror with telematics switches (SOS, RSA & Bluelink) | Over-the-Air (OTA) update (1st in segment) | Android Auto & Apple CarPlay

The new Hyundai VENUE is designed to keep you connected to both your car, and the world around you. Between the Alexa, Google Voice Assistant and the 60+ feature-loaded Bluelink, you've got everything you need to make your drives lit and exciting.