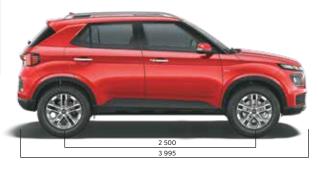

#### Technical specifications

| tems                        | Kappa 1.2   MPi                            | Kappa 1.0   Turbo GDi   | U2 1.5 I CRDi VGT   |  |  |
|-----------------------------|--------------------------------------------|-------------------------|---------------------|--|--|
| tems                        | Petrol                                     | Petrol                  | Diesel              |  |  |
| Dimensions                  |                                            |                         |                     |  |  |
| Overall length (mm)         | 3 995                                      |                         |                     |  |  |
| Overall width (mm)          | 1 770                                      |                         |                     |  |  |
| Overall height (mm)         | 1 617*                                     |                         |                     |  |  |
| Wheelbase (mm)              | 2 500                                      |                         |                     |  |  |
| Fuel tank capacity (I)      | 45                                         |                         |                     |  |  |
| Engine                      |                                            |                         |                     |  |  |
| Displacement (cm³)          | 1 197                                      | 998                     | 1 493               |  |  |
| Max power (kW (PS) @ r/min) | 61 (83) @ 6 000                            | 88.3 (120) @ 6 000      | 85 (116) @ 4 000    |  |  |
| Max torque (Nm @ r/min)     | 113.8 @ 4 000                              | 172 @ 1 500 ~ 4 000     | 250 @ 1 500 ~ 2 750 |  |  |
| Transmission                |                                            |                         |                     |  |  |
|                             | 5-speed manual                             | iMT (Intelligent manual | 6-speed manual      |  |  |
| Гуре                        | transmission)                              |                         |                     |  |  |
|                             |                                            | 7-speed DCT             |                     |  |  |
| Suspension                  |                                            |                         |                     |  |  |
| Front                       | McPherson strut with coil spring           |                         |                     |  |  |
| Rear                        | Coupled torsion beam axle with coil spring |                         |                     |  |  |
| Brakes                      |                                            |                         |                     |  |  |
| Front                       | Disc                                       |                         |                     |  |  |
| Rear                        | Drum                                       |                         |                     |  |  |
| Гуre                        |                                            |                         |                     |  |  |
|                             |                                            | 215 / 60 R16            | 195 / 65 R15        |  |  |
|                             |                                            | (D=405.6 mm)            | (D=380.2 mm)        |  |  |
|                             | 195 / 65 R15                               | Styled wheel (S(O))     | Steel (S+)          |  |  |
| Size                        | (D=380.2 mm)                               | 215 / 60 R16            | 215 / 60 R16        |  |  |
|                             | Steel (E, S, S(O), SX)                     | (D=405.6 mm)            | (D=405.6 mm)        |  |  |
|                             |                                            | Diamond cut             | Diamond cut alloy   |  |  |
|                             |                                            | alloy (SX(O))           | (SX, SX(O))         |  |  |
| Spare tyre                  | 195/ 65 R15 (D=380.2 mm) Steel (all trims) |                         |                     |  |  |

### Dimensions

unit : mm