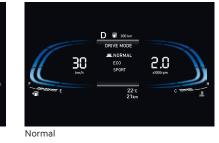

#### Drive mode themes:

Transmission options: Dual clutch transmission (DCT) | Manual transmission (MT) & intelligent manual transmission (iMT)

Get wherever you need to go with ease. Pick your driving mode and let the VENUE do the rest.

**Normal:** This is your happy place. The normal mode sits squarely between the performance of the SPORT and efficiency of ECO. Delivering a effortlessly relaxed performance that's perfect for everyday driving.