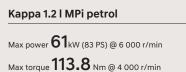

#### Technical specifications

| tems                        | Kappa 1.2   MPi                            | Kappa 1.0   Turbo GDi   | U2 1.5 I CRDi VGT   |  |  |
|-----------------------------|--------------------------------------------|-------------------------|---------------------|--|--|
| tems                        | Petrol                                     | Petrol                  | Diesel              |  |  |
| Dimensions                  |                                            |                         |                     |  |  |
| Overall length (mm)         | 3 995                                      |                         |                     |  |  |
| Overall width (mm)          | 1 770                                      |                         |                     |  |  |
| Overall height (mm)         | 1 617*                                     |                         |                     |  |  |
| Wheelbase (mm)              | 2 500                                      |                         |                     |  |  |
| Fuel tank capacity (I)      | 45                                         |                         |                     |  |  |
| Engine                      |                                            |                         |                     |  |  |
| Displacement (cm³)          | 1 197                                      | 998                     | 1 493               |  |  |
| Max power (kW (PS) @ r/min) | 61 (83) @ 6 000                            | 88.3 (120) @ 6 000      | 85 (116) @ 4 000    |  |  |
| Max torque (Nm @ r/min)     | 113.8 @ 4 000                              | 172 @ 1 500 ~ 4 000     | 250 @ 1 500 ~ 2 750 |  |  |
| Transmission                |                                            |                         |                     |  |  |
|                             | 5-speed manual                             | iMT (Intelligent manual | 6-speed manual      |  |  |
| Гуре                        | transmission)                              |                         |                     |  |  |
|                             |                                            | 7-speed DCT             |                     |  |  |
| Suspension                  |                                            |                         |                     |  |  |
| Front                       | McPherson strut with coil spring           |                         |                     |  |  |
| Rear                        | Coupled torsion beam axle with coil spring |                         |                     |  |  |
| Brakes                      |                                            |                         |                     |  |  |
| Front                       | Disc                                       |                         |                     |  |  |
| Rear                        | Drum                                       |                         |                     |  |  |
| Гуre                        |                                            |                         |                     |  |  |
|                             |                                            | 215 / 60 R16            | 195 / 65 R15        |  |  |
|                             |                                            | (D=405.6 mm)            | (D=380.2 mm)        |  |  |
|                             | 195 / 65 R15                               | Styled wheel (S(O))     | Steel (S+)          |  |  |
| Size                        | (D=380.2 mm)                               | 215 / 60 R16            | 215 / 60 R16        |  |  |
|                             | Steel (E, S, S(O), SX)                     | (D=405.6 mm)            | (D=405.6 mm)        |  |  |
|                             |                                            | Diamond cut             | Diamond cut alloy   |  |  |
|                             |                                            | alloy (SX(O))           | (SX, SX(O))         |  |  |
| Spare tyre                  | 195/ 65 R15 (D=380.2 mm) Steel (all trims) |                         |                     |  |  |