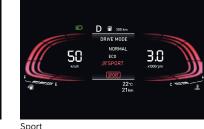

#### Drive mode themes:

Transmission options: Dual clutch transmission (DCT) | Manual transmission (MT) & intelligent manual transmission (iMT)

Get wherever you need to go with ease. Pick your driving mode and let the VENUE do the rest.

**Eco:** The new VENUE already comes with impressive mileage and driving in ECO mode can help increase even that.

**Sport:** When the exhilaration or the drive needs to match the acceleration, switch to SPORT mode. The new VENUE responds with an enthusiastic energy that adds a little extra jump to the already lit drive.