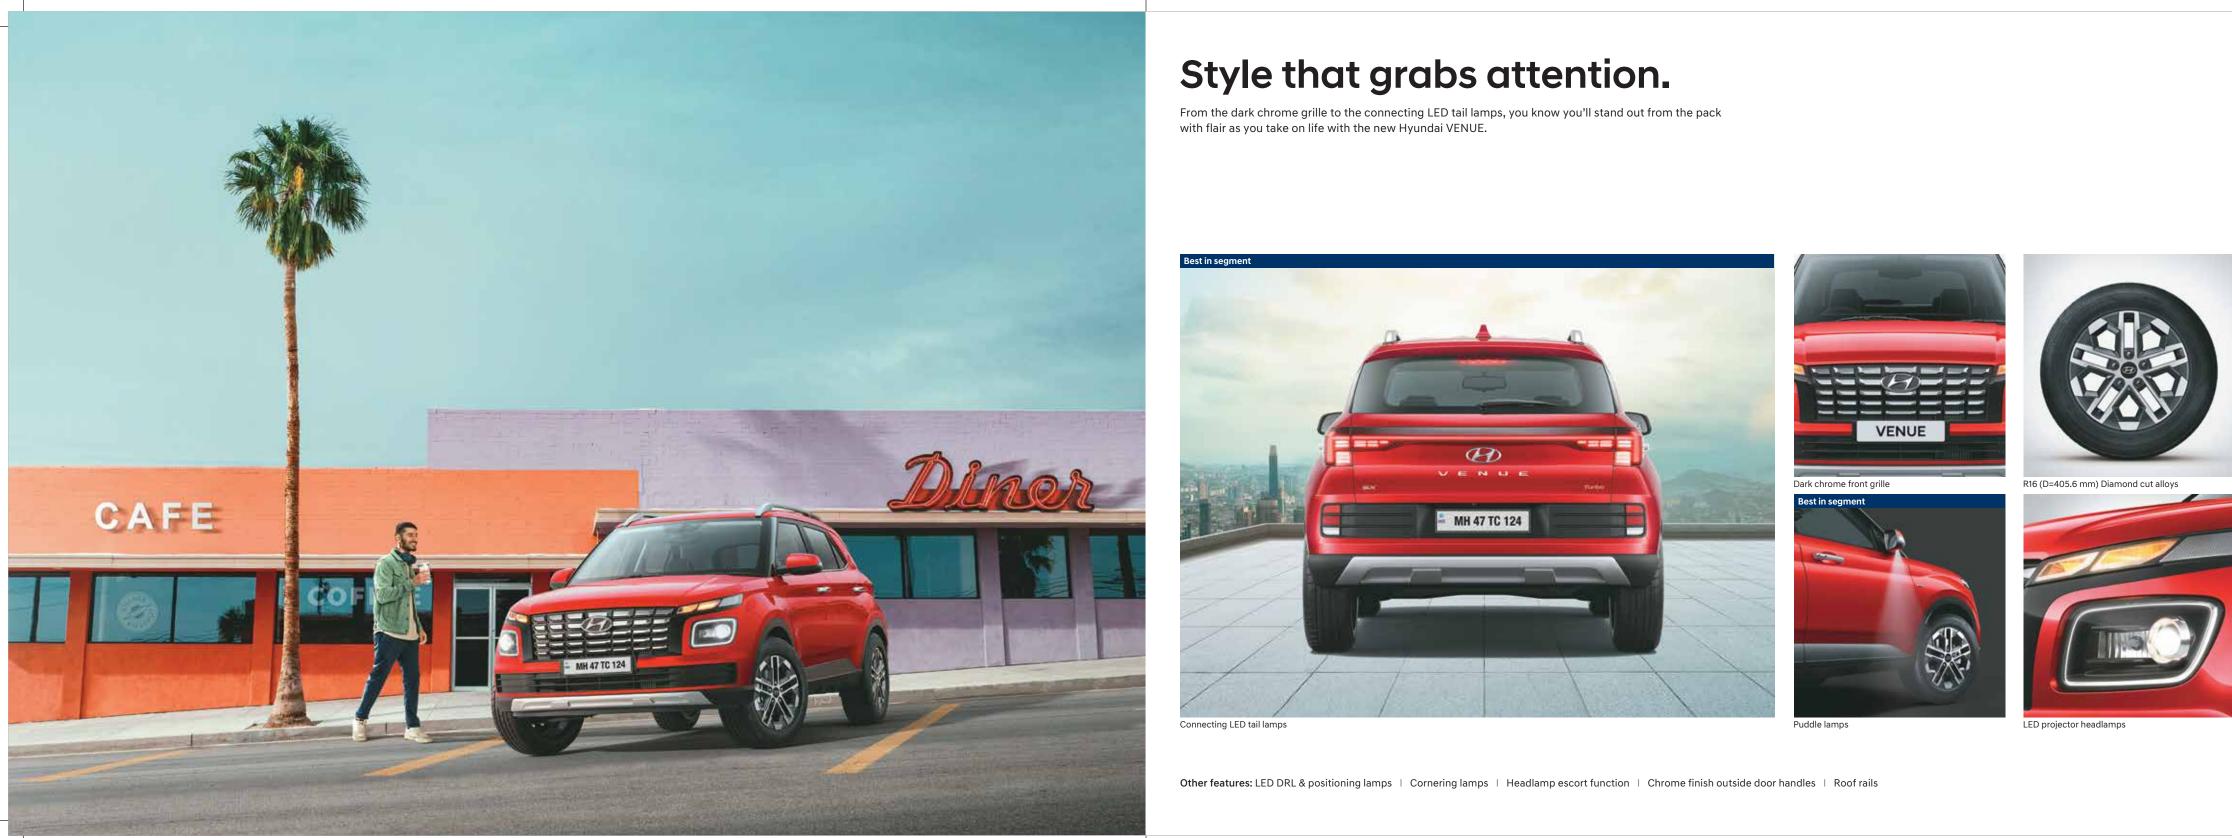

## Make your style statement Lit.

It's about drive, it's about style and with the new Hyundai VENUE, you get to express all that and more. Find the style that matches your vibe!

#### Key features

| Variant                                                                                                                                                                                                                   |                                                                                                                                                        | E                                              | S                                                        | S+/S(O)                                                                                            | SX                                                                                      | SX(O)                                                                                            |
|---------------------------------------------------------------------------------------------------------------------------------------------------------------------------------------------------------------------------|--------------------------------------------------------------------------------------------------------------------------------------------------------|------------------------------------------------|----------------------------------------------------------|----------------------------------------------------------------------------------------------------|-----------------------------------------------------------------------------------------|--------------------------------------------------------------------------------------------------|
| Engine & trim plan                                                                                                                                                                                                        |                                                                                                                                                        |                                                |                                                          |                                                                                                    |                                                                                         |                                                                                                  |
| Kappa 1.2   MPi petro                                                                                                                                                                                                     | bl                                                                                                                                                     | MT                                             | MT                                                       | MT (S(O))                                                                                          | MT                                                                                      | -                                                                                                |
| Kappa 1.0   Turbo GDi petrol                                                                                                                                                                                              |                                                                                                                                                        | -                                              | -                                                        | iMT/DCT (S(O))                                                                                     | ) -                                                                                     | iMT/DC                                                                                           |
| U2 1.5 I CRDi VGT di                                                                                                                                                                                                      |                                                                                                                                                        | -                                              | -                                                        | MT (S+)                                                                                            | MT                                                                                      | MT                                                                                               |
| Safety                                                                                                                                                                                                                    |                                                                                                                                                        |                                                |                                                          |                                                                                                    |                                                                                         |                                                                                                  |
|                                                                                                                                                                                                                           | Driver & passenger                                                                                                                                     | S                                              | S                                                        | S                                                                                                  | S                                                                                       | S                                                                                                |
| Airbag                                                                                                                                                                                                                    | Side                                                                                                                                                   | -                                              | -                                                        | S#                                                                                                 | S                                                                                       | S                                                                                                |
|                                                                                                                                                                                                                           | Curtain                                                                                                                                                | -                                              | -                                                        | -                                                                                                  | -                                                                                       | S                                                                                                |
| ABS with EBD                                                                                                                                                                                                              |                                                                                                                                                        | S                                              | S                                                        | S                                                                                                  | S                                                                                       | S                                                                                                |
| Electronic stability c                                                                                                                                                                                                    | ontrol (ESC)                                                                                                                                           | S                                              | S                                                        | S                                                                                                  | S                                                                                       | S                                                                                                |
| Brake assist system                                                                                                                                                                                                       |                                                                                                                                                        | -                                              | S                                                        | S                                                                                                  | S                                                                                       | S                                                                                                |
| Vehicle stability mar                                                                                                                                                                                                     |                                                                                                                                                        | S                                              | S                                                        | S                                                                                                  | S                                                                                       | S                                                                                                |
| Hill assist control (H                                                                                                                                                                                                    |                                                                                                                                                        | S                                              | S                                                        | S                                                                                                  | S                                                                                       | S                                                                                                |
| 1111 033131 00111101 (11                                                                                                                                                                                                  | Parking sensors                                                                                                                                        | S                                              | s                                                        | S                                                                                                  | s                                                                                       | S                                                                                                |
| Parking assist (rear)                                                                                                                                                                                                     | Camera with dynamic guidelines                                                                                                                         | -                                              | -                                                        | S                                                                                                  | S                                                                                       | S                                                                                                |
|                                                                                                                                                                                                                           |                                                                                                                                                        | S                                              | S                                                        | S                                                                                                  | S                                                                                       | S                                                                                                |
| Inside rear                                                                                                                                                                                                               | Day & night mirror                                                                                                                                     | 3                                              | 3                                                        | 3                                                                                                  | 3                                                                                       | 3                                                                                                |
| view mirror                                                                                                                                                                                                               | Telematics switches                                                                                                                                    | -                                              | -                                                        | -                                                                                                  | 1.2 PL Only                                                                             | S                                                                                                |
| Automatic I II                                                                                                                                                                                                            | (SOS, RSA & Bluelink)                                                                                                                                  |                                                | ^                                                        | 0                                                                                                  | ,<br>C                                                                                  | 0                                                                                                |
| Automatic headlam                                                                                                                                                                                                         |                                                                                                                                                        | -                                              | S                                                        | S                                                                                                  | S                                                                                       | S                                                                                                |
| Headlamp escort fu                                                                                                                                                                                                        |                                                                                                                                                        | -                                              | S                                                        | S                                                                                                  | S                                                                                       | S                                                                                                |
|                                                                                                                                                                                                                           | oring system (Highline)                                                                                                                                | -                                              | S                                                        | S                                                                                                  | S                                                                                       | S                                                                                                |
| Central locking                                                                                                                                                                                                           |                                                                                                                                                        | S                                              | S                                                        | S                                                                                                  | S                                                                                       | S                                                                                                |
| Impact sensing auto                                                                                                                                                                                                       |                                                                                                                                                        | S                                              | S                                                        | S                                                                                                  | S                                                                                       | S                                                                                                |
| Speed sensing auto                                                                                                                                                                                                        |                                                                                                                                                        | S                                              | S                                                        | S                                                                                                  | S                                                                                       | S                                                                                                |
| Keyless entry                                                                                                                                                                                                             | Foldable key                                                                                                                                           | -                                              | S                                                        | S                                                                                                  | -                                                                                       | -                                                                                                |
|                                                                                                                                                                                                                           | Smart key                                                                                                                                              | -                                              | -                                                        | -                                                                                                  | S                                                                                       | S                                                                                                |
| Rear defogger with                                                                                                                                                                                                        | timer                                                                                                                                                  | -                                              | S                                                        | S#                                                                                                 | S                                                                                       | S                                                                                                |
| Seatbelt reminder (a                                                                                                                                                                                                      | II seats)                                                                                                                                              | S                                              | S                                                        | S                                                                                                  | S                                                                                       | S                                                                                                |
| High speed alert                                                                                                                                                                                                          |                                                                                                                                                        | S                                              | S                                                        | S                                                                                                  | S                                                                                       | S                                                                                                |
| Seatbelt pretension                                                                                                                                                                                                       | ers (Driver, passenger)                                                                                                                                | S                                              | S                                                        | S                                                                                                  | S                                                                                       | S                                                                                                |
| 3 Point seat belts (al                                                                                                                                                                                                    | l seats)                                                                                                                                               | S                                              | S                                                        | S                                                                                                  | S                                                                                       | S                                                                                                |
| Immobilizer                                                                                                                                                                                                               |                                                                                                                                                        | S                                              | S                                                        | S                                                                                                  | S                                                                                       | S                                                                                                |
| ISOFIX                                                                                                                                                                                                                    |                                                                                                                                                        | S                                              | S                                                        | S                                                                                                  | S                                                                                       | S                                                                                                |
| Burglar alarm                                                                                                                                                                                                             |                                                                                                                                                        | -                                              | -                                                        | -                                                                                                  | 1.2 PL Only                                                                             | S                                                                                                |
| Exterior                                                                                                                                                                                                                  |                                                                                                                                                        |                                                |                                                          |                                                                                                    |                                                                                         |                                                                                                  |
|                                                                                                                                                                                                                           | Halogen lamps                                                                                                                                          | S                                              | S                                                        | 1.5 DSL only                                                                                       | -                                                                                       | -                                                                                                |
|                                                                                                                                                                                                                           | LED projector headlamps                                                                                                                                | -                                              | -                                                        | S#                                                                                                 | S                                                                                       | S                                                                                                |
| Headlamps                                                                                                                                                                                                                 | Cornering lamps                                                                                                                                        | -                                              | -                                                        | S#                                                                                                 | S                                                                                       | S                                                                                                |
|                                                                                                                                                                                                                           | LED DRL & positioning lamps                                                                                                                            | -                                              | -                                                        | S#                                                                                                 | S                                                                                       | S                                                                                                |
| Connecting LED tail                                                                                                                                                                                                       |                                                                                                                                                        | -                                              | -                                                        | S#                                                                                                 | S                                                                                       | S                                                                                                |
| Dark chrome front g                                                                                                                                                                                                       |                                                                                                                                                        | S                                              | S                                                        | S                                                                                                  | S                                                                                       | S                                                                                                |
| Dark enforme from g                                                                                                                                                                                                       | Bumpers                                                                                                                                                | S                                              | S                                                        | S                                                                                                  | S                                                                                       | S                                                                                                |
| Body coloured                                                                                                                                                                                                             | Outside door mirrors                                                                                                                                   | -                                              | S                                                        | S                                                                                                  | S                                                                                       | S                                                                                                |
| Body coloured                                                                                                                                                                                                             | Outside door mirrors<br>Outside door handles                                                                                                           | S                                              | S                                                        | S                                                                                                  | S                                                                                       | -                                                                                                |
| Chromo finish autoi                                                                                                                                                                                                       |                                                                                                                                                        | 3                                              | -                                                        | -                                                                                                  | -                                                                                       |                                                                                                  |
| Chrome finish outsig                                                                                                                                                                                                      |                                                                                                                                                        | -<br>S                                         |                                                          |                                                                                                    |                                                                                         | S                                                                                                |
|                                                                                                                                                                                                                           |                                                                                                                                                        |                                                | S                                                        | S                                                                                                  | S                                                                                       | S                                                                                                |
|                                                                                                                                                                                                                           |                                                                                                                                                        |                                                | S                                                        | S                                                                                                  | S                                                                                       | S                                                                                                |
| Roof rails                                                                                                                                                                                                                |                                                                                                                                                        | -                                              |                                                          |                                                                                                    |                                                                                         | S                                                                                                |
| Roof rails<br>Turn indicators on o                                                                                                                                                                                        |                                                                                                                                                        | -                                              | -                                                        | S<br>1.2 PL & 1.5                                                                                  | S                                                                                       | 5                                                                                                |
| Roof rails<br>Turn indicators on o<br>R15 (D=380.2 mm) S                                                                                                                                                                  | teel wheels with wheel cover                                                                                                                           | -<br>S                                         | S                                                        | 1.2 PL & 1.5<br>DSL only                                                                           | S<br>1.2 PL Only                                                                        | -                                                                                                |
| R16 (D=405.6 mm) [                                                                                                                                                                                                        | teel wheels with wheel cover                                                                                                                           |                                                |                                                          | 1.2 PL & 1.5<br>DSL only<br>1.0T only                                                              | 1.2 PL Only<br>-                                                                        | -                                                                                                |
| Roof rails<br>Turn indicators on o<br>R15 (D=380.2 mm) S<br>R16 (D=405.6 mm) [<br>R16 (D=405.6 mm) [                                                                                                                      | teel wheels with wheel cover                                                                                                                           |                                                | S<br>-<br>-                                              | 1.2 PL & 1.5<br>DSL only<br>1.0T only<br>-                                                         | 1.2 PL Only<br>-<br>1.5 DSL Only                                                        | -<br>-<br>S                                                                                      |
| Roof rails<br>Turn indicators on o<br>R15 (D=380.2 mm) S<br>R16 (D=405.6 mm) [<br>R16 (D=405.6 mm) [                                                                                                                      | teel wheels with wheel cover                                                                                                                           | S<br>-                                         | S<br>-                                                   | 1.2 PL & 1.5<br>DSL only<br>1.0T only                                                              | 1.2 PL Only<br>-                                                                        | -                                                                                                |
| Roof rails<br>Turn indicators on o<br>R15 (D=380.2 mm) S<br>R16 (D=405.6 mm) [<br>R16 (D=405.6 mm) [<br>Shark fin antenna                                                                                                 | teel wheels with wheel cover                                                                                                                           | S<br>-                                         | S<br>-<br>-                                              | 1.2 PL & 1.5<br>DSL only<br>1.0T only<br>-<br>S                                                    | 1.2 PL Only<br>-<br>1.5 DSL Only                                                        | -<br>-<br>S                                                                                      |
| Roof rails<br>Turn indicators on o<br>R15 (D=380.2 mm) S<br>R16 (D=405.6 mm) [<br>R16 (D=405.6 mm) [<br>Shark fin antenna<br>Interior                                                                                     | teel wheels with wheel cover                                                                                                                           | S<br>-                                         | S<br>-<br>-<br>S<br>-                                    | 1.2 PL & 1.5<br>DSL only<br>1.0T only<br>-                                                         | 1.2 PL Only<br>-<br>1.5 DSL Only                                                        | -<br>-<br>S                                                                                      |
| Roof rails<br>Turn indicators on o<br>R15 (D=380.2 mm) S<br>R16 (D=405.6 mm) I<br>Shark fin antenna<br>Interior<br>D-Cut steering                                                                                         | teel wheels with wheel cover<br>DT styled wheels<br>Diamond cut alloys                                                                                 | S<br>-<br>-<br>-                               | S<br>-<br>-<br>S                                         | 1.2 PL & 1.5<br>DSL only<br>1.0T only<br>-<br>S                                                    | 1.2 PL Only<br>-<br>1.5 DSL Only<br>S                                                   | -<br>-<br>S<br>S                                                                                 |
| Roof rails<br>Turn indicators on o<br>R15 (D=380.2 mm) S<br>R16 (D=405.6 mm) [<br>R16 (D=405.6 mm) [<br>Shark fin antenna<br>Interior<br>D-Cut steering<br>Two tone black & gr                                            | teel wheels with wheel cover<br>DT styled wheels<br>Diamond cut alloys                                                                                 | S<br>-<br>-<br>-                               | S<br>-<br>-<br>S<br>-                                    | 1.2 PL & 1.5<br>DSL only<br>1.0T only<br>-<br>S<br>DCT Only                                        | 1.2 PL Only<br>-<br>1.5 DSL Only<br>S                                                   | -<br>-<br>S<br>S<br>S                                                                            |
| Roof rails<br>Turn indicators on o<br>R15 (D=380.2 mm) S<br>R16 (D=405.6 mm) [<br>R16 (D=405.6 mm) [<br>Shark fin antenna<br>Interior<br>D-Cut steering<br>Two tone black & gr                                            | teel wheels with wheel cover<br>DT styled wheels<br>Diamond cut alloys<br>eige interiors                                                               | S<br>-<br>-<br>-<br>-<br>S                     | S<br>-<br>-<br>S<br>-<br>S                               | 1.2 PL & 1.5<br>DSL only<br>1.0T only<br>-<br>S<br>DCT Only<br>S                                   | 1.2 PL Only<br>-<br>1.5 DSL Only<br>S<br>S<br>S                                         | -<br>S<br>S<br>S<br>S                                                                            |
| Roof rails<br>Turn indicators on o<br>R15 (D=380.2 mm) S<br>R16 (D=405.6 mm) [<br>R16 (D=405.6 mm) [<br>Shark fin antenna<br>Interior<br>D-Cut steering<br>Two tone black & gr<br>Seat upholstery                         | teel wheels with wheel cover<br>DT styled wheels<br>Diamond cut alloys<br>eige interiors<br>Fabric<br>Leather^ + fabric                                | S<br>-<br>-<br>-<br>-<br>S<br>S                | S<br>-<br>-<br>S<br>-<br>-<br>S<br>S                     | 1.2 PL & 1.5<br>DSL only<br>1.0T only<br>-<br>S<br>DCT Only<br>S<br>S<br>-                         | 1.2 PL Only<br>-<br>1.5 DSL Only<br>S<br>S<br>S<br>S<br>S<br>S                          | -<br>S<br>S<br>S<br>S                                                                            |
| Roof rails<br>Turn indicators on o<br>R15 (D=380.2 mm) S<br>R16 (D=405.6 mm) [<br>R16 (D=405.6 mm) [<br>Shark fin antenna<br>Interior<br>D-Cut steering<br>Two tone black & gr<br>Seat upholstery                         | teel wheels with wheel cover<br>DT styled wheels<br>Diamond cut alloys<br>eige interiors<br>Fabric<br>Leather^ + fabric<br>Steering wheel              | S<br>-<br>-<br>-<br>S<br>S<br>-<br>-           | S<br>-<br>-<br>-<br>S<br>-<br>-<br>-<br>-<br>-           | 1.2 PL & 1.5<br>DSL only<br>1.0T only<br>-<br>S<br>DCT Only<br>S<br>S<br>-<br>DCT Only             | 1.2 PL Only<br>-<br>1.5 DSL Only<br>S<br>S<br>S<br>S<br>S<br>S<br>S<br>S<br>S           | -<br>-<br>-<br>S<br>-<br>-<br>-<br>-<br>-<br>-<br>-<br>-<br>-<br>-<br>-<br>-<br>-<br>-<br>-<br>- |
| Roof rails<br>Turn indicators on o<br>R15 (D=380.2 mm) S<br>R16 (D=405.6 mm) I<br>R16 (D=405.6 mm) I<br>Shark fin antenna<br><b>Interior</b><br>D-Cut steering<br>Two tone black & gr<br>Seat upholstery<br>Leather^ pack | teel wheels with wheel cover<br>DT styled wheels<br>Diamond cut alloys<br>eige interiors<br>Fabric<br>Leather^ + fabric                                | S<br>-<br>-<br>S<br>S<br>S<br>-<br>-<br>-<br>- | S<br>-<br>-<br>S<br>S<br>-<br>-<br>-<br>-<br>-<br>-<br>- | 1.2 PL & 1.5<br>DSL only<br>1.0T only<br>-<br>S<br>DCT Only<br>S<br>S<br>-<br>DCT Only<br>DCT Only | 1.2 PL Only<br>-<br>1.5 DSL Only<br>S<br>S<br>S<br>S<br>S<br>S<br>S<br>S<br>S<br>S<br>S | -<br>-<br>-<br>-<br>-<br>-<br>-<br>-<br>-<br>-<br>-<br>-<br>-<br>-<br>-<br>-<br>-<br>-<br>-      |
| Roof rails<br>Turn indicators on o<br>R15 (D=380.2 mm) S<br>R16 (D=405.6 mm) I<br>R16 (D=405.6 mm) I<br>Shark fin antenna<br>Interior<br>D-Cut steering<br>Two tone black & gr<br>Seat upholstery                         | teel wheels with wheel cover<br>DT styled wheels<br>Diamond cut alloys<br>eige interiors<br>Fabric<br>Leather^ + fabric<br>Steering wheel<br>Gear knob | S<br>-<br>-<br>-<br>S<br>S<br>S<br>-<br>-      | S<br>-<br>-<br>S<br>-<br>-<br>S<br>-<br>-<br>-<br>-      | 1.2 PL & 1.5<br>DSL only<br>1.0T only<br>-<br>S<br>DCT Only<br>S<br>S<br>-<br>DCT Only             | 1.2 PL Only<br>-<br>1.5 DSL Only<br>S<br>S<br>S<br>S<br>S<br>S<br>S<br>S<br>S           | -<br>-<br>-<br>S<br>-<br>-<br>-<br>-<br>-<br>-<br>-<br>-<br>-<br>-<br>-<br>-<br>-<br>-<br>-<br>- |