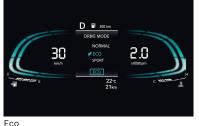

#### Drive mode themes:

Transmission options: Dual clutch transmission (DCT) | Manual transmission (MT) & intelligent manual transmission (iMT)

Get wherever you need to go with ease. Pick your driving mode and let the VENUE do the rest.

**Eco:** The new VENUE already comes with impressive mileage and driving in ECO mode can help increase even that.

**Sport:** When the exhilaration or the drive needs to match the acceleration, switch to SPORT mode. The new VENUE responds with an enthusiastic energy that adds a little extra jump to the already lit drive.

**Normal:** This is your happy place. The normal mode sits squarely between the performance of the SPORT and efficiency of ECO. Delivering a effortlessly relaxed performance that's perfect for everyday driving.