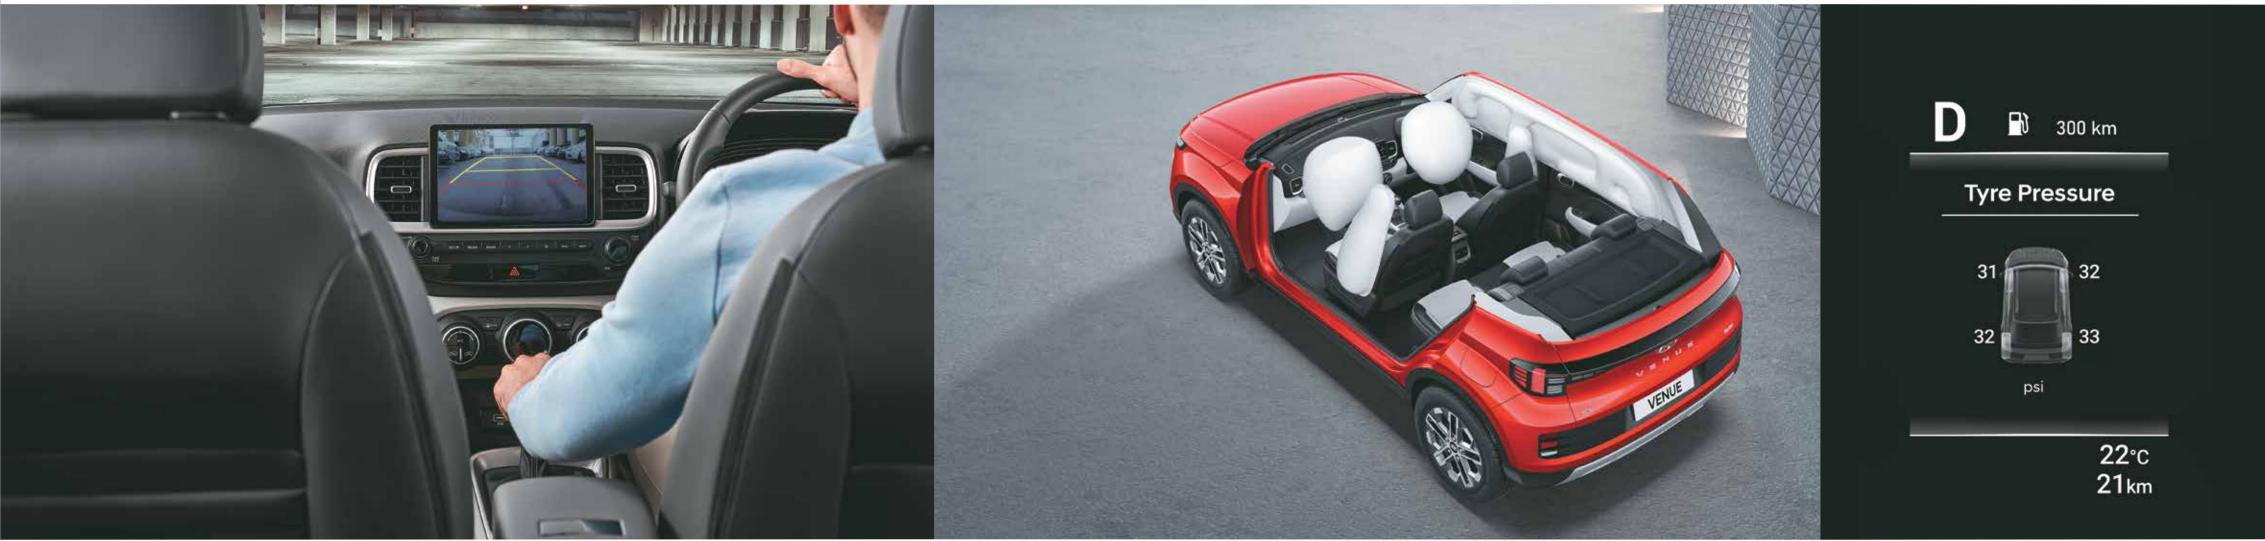

#### Ambient sounds of nature in the 20.32 cm (8.0") HD infotainment system (1st in segment)

Multiple user profiles

Climate control

2:57 - Thu, 16 Jun - 30

Weather updates

Sports updates

2-step rear reclining seats

### Safety comes first in the new VENUE.

Rear parking assist camera with dynamic guidelines

6 Airbags

The new Hyundai VENUE isn't just built to excite you, it's built to keep you safe. By adding a host of senses to heighten your own, the new Hyundai VENUE is fully loaded with sophisticated safety features.