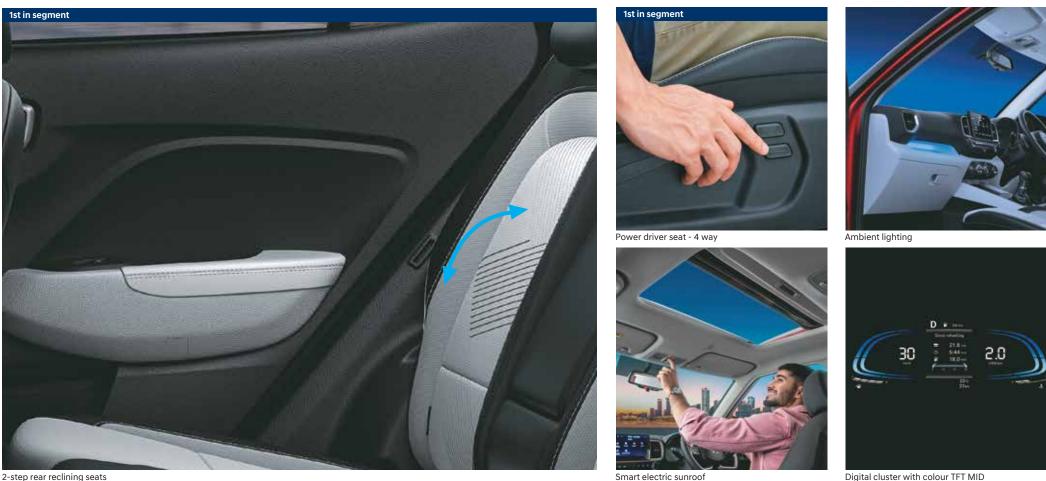

#### Ambient sounds of nature in the 20.32 cm (8.0") HD infotainment system (1st in segment)

Multiple user profiles

Climate control

2:57 - Thu, 16 Jun - 30

Weather updates

Sports updates

2-step rear reclining seats

Smart electric sunroof