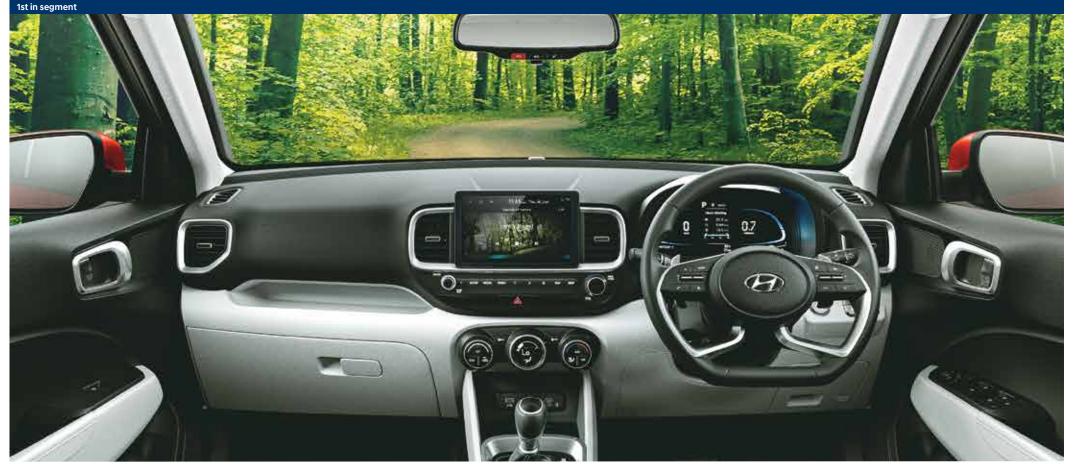

### Enter the Lit zone.

From home to work to everywhere you want to be, you need to be surrounded in a place that's inherently you. And inside the new VENUE all that matters, is you. Stylish, refined and exciting, it's got it all. Embracing the lit life the new Hyundai VENUE is focused on fun and comfort rolled into one incredible package that makes sure it looks just as trendy inside, as it does outside.

#### Ambient sounds of nature in the 20.32 cm (8.0") HD infotainment system (1st in segment)

Multiple user profiles

Climate control

2:57 - Thu, 16 Jun - 30

Weather updates

Sports updates

2-step rear reclining seats