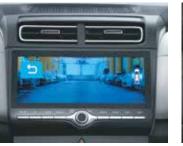

Other optional safety features: Rear camera with steering adaptive parking guidelines | Rear defogger with timer