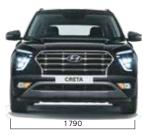

### **Dimensions**

unit:mm

Dealer's Name & Address

### **Technical specifications**

| Items                  | 1.5 l MPi petrol                                             | 1.5 l U2 CRDi<br>diesel                  |  |  |  |  |
|------------------------|--------------------------------------------------------------|------------------------------------------|--|--|--|--|
| Dimensions             |                                                              |                                          |  |  |  |  |
| Overall length (mm)    | 4 300                                                        |                                          |  |  |  |  |
| Overall width (mm)     | 1790                                                         |                                          |  |  |  |  |
| Overall height (mm)    | 1 635^^                                                      |                                          |  |  |  |  |
| Wheelbase (mm)         | 2 610                                                        |                                          |  |  |  |  |
| Fuel tank capacity (I) | 50                                                           |                                          |  |  |  |  |
| Engine                 |                                                              |                                          |  |  |  |  |
| Configuration          | 4 cylinders, 16 valves                                       | 4 cylinders, 16 valves                   |  |  |  |  |
| Cam type               | DOHC                                                         |                                          |  |  |  |  |
| Displacement (cm³)     | 1 497                                                        | 1 493                                    |  |  |  |  |
| Max. power             | 84.4 kW (115 PS) /<br>6 300 r/min                            | 85 kW (116 PS) /<br>4 000 r/min          |  |  |  |  |
| Max. torque            | 143.8 Nm (14.7 kgm) /<br>4 500 r/min                         | 250 Nm (25.5 kgm) /<br>1500 - 2750 r/min |  |  |  |  |
| Transmission           |                                                              |                                          |  |  |  |  |
| Туре                   | 6-speed manual<br>intelligent variable<br>transmission (IVT) | 6-speed manual<br>6-speed automatic      |  |  |  |  |
| Suspension             |                                                              |                                          |  |  |  |  |
| Front                  | McPherson strut with coil spring                             |                                          |  |  |  |  |
| Rear                   | Coupled torsion beam axle                                    |                                          |  |  |  |  |
| Brakes                 |                                                              |                                          |  |  |  |  |
| Front                  | Disc                                                         |                                          |  |  |  |  |
| Rear                   | Disc                                                         |                                          |  |  |  |  |
| Tyre                   |                                                              |                                          |  |  |  |  |
|                        | 205 / 65 R16 (D=405.6 mm) steel (E,EX)                       |                                          |  |  |  |  |
| Size                   | 205 / 65 R16 (D=405.6 mm) styled wheel (S)                   |                                          |  |  |  |  |
|                        | 215 / 60 R17 (D=436.6 mm) alloy (SX, SX(O))                  |                                          |  |  |  |  |
| Spare wheel            | 205 / 65 R16 (D=405.6 mm) (all trims)                        |                                          |  |  |  |  |
|                        |                                                              |                                          |  |  |  |  |