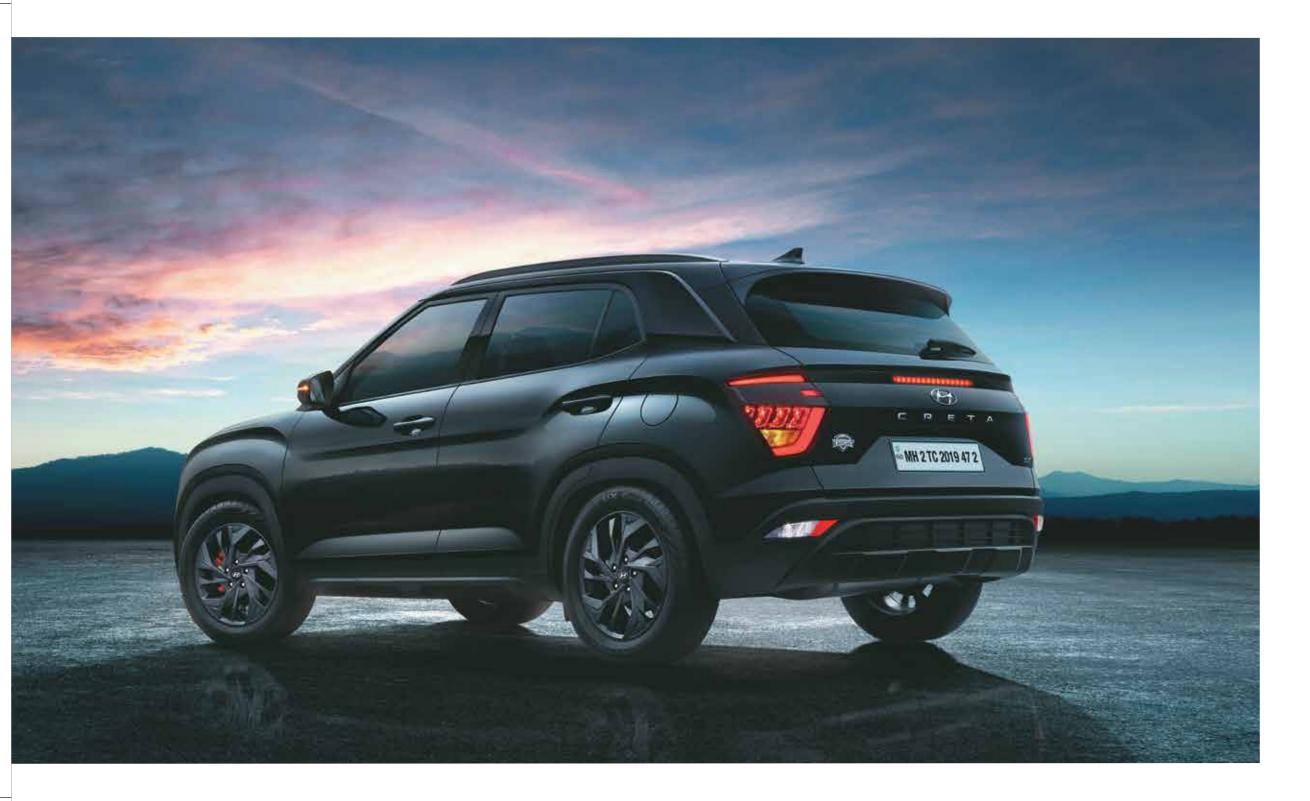

Black gloss radiator grille with red insert

Trio beam LED headlamps with crescent glow LED DRLs

Red front brake callipers

Black gloss front and rear skid plate

Black gloss C-pillar garnish

LED tail lamps

Other features: Body colour outside door handles | Phantom black shark fin antenna | Black gloss roof rails and outside rear view mirror