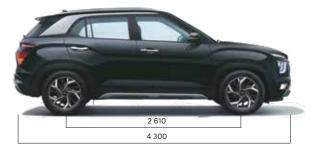

### **Technical specifications**

| Items                  | 1.5 l MPi petrol                                             | 1.5 l U2 CRDi<br>diesel                  |  |  |  |  |
|------------------------|--------------------------------------------------------------|------------------------------------------|--|--|--|--|
| Dimensions             |                                                              |                                          |  |  |  |  |
| Overall length (mm)    | 4 300                                                        |                                          |  |  |  |  |
| Overall width (mm)     | 1790                                                         |                                          |  |  |  |  |
| Overall height (mm)    | 1 635^^                                                      |                                          |  |  |  |  |
| Wheelbase (mm)         | 2 610                                                        |                                          |  |  |  |  |
| Fuel tank capacity (I) | 50                                                           |                                          |  |  |  |  |
| Engine                 |                                                              |                                          |  |  |  |  |
| Configuration          | 4 cylinders, 16 valves                                       | 4 cylinders, 16 valves                   |  |  |  |  |
| Cam type               | DOHC                                                         |                                          |  |  |  |  |
| Displacement (cm³)     | 1 497                                                        | 1 493                                    |  |  |  |  |
| Max. power             | 84.4 kW (115 PS) /<br>6 300 r/min                            | 85 kW (116 PS) /<br>4 000 r/min          |  |  |  |  |
| Max. torque            | 143.8 Nm (14.7 kgm) /<br>4 500 r/min                         | 250 Nm (25.5 kgm) /<br>1500 - 2750 r/min |  |  |  |  |
| Transmission           |                                                              |                                          |  |  |  |  |
| Туре                   | 6-speed manual<br>intelligent variable<br>transmission (IVT) | 6-speed manual<br>6-speed automatic      |  |  |  |  |
| Suspension             |                                                              |                                          |  |  |  |  |
| Front                  | McPherson strut with coil spring                             |                                          |  |  |  |  |
| Rear                   | Coupled torsion beam axle                                    |                                          |  |  |  |  |
| Brakes                 |                                                              |                                          |  |  |  |  |
| Front                  | Disc                                                         |                                          |  |  |  |  |
| Rear                   | Disc                                                         |                                          |  |  |  |  |
| Tyre                   |                                                              |                                          |  |  |  |  |
|                        | 205 / 65 R16 (D=405.6 mm) steel (E,EX)                       |                                          |  |  |  |  |
| Size                   | 205 / 65 R16 (D=405.6 mm) styled wheel (S)                   |                                          |  |  |  |  |
|                        | 215 / 60 R17 (D=436.6 mm) alloy (SX, SX(O))                  |                                          |  |  |  |  |
| Spare wheel            | 205 / 65 R16 (D=405.6 mm) (all trims)                        |                                          |  |  |  |  |
|                        |                                                              |                                          |  |  |  |  |

### **Dimensions**

unit:mm

Dealer's Name & Address