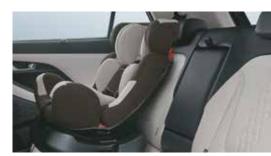

Rear seat headrest cushion

ront row ventilated seats

Soothing blue ambient lighting

Electric parking brake with auto hold

Auto healthy air purifier

Other features: Leather wrapped D-cut steering wheel | Leather TGS knob | Automatic headlamps | Smartphone wireless charger | Electro chromic mirror (ECM) | Door scuff plates – metallic | Rear window sunshade Power driver seat - 8 way | Cruise control | 60:40 split rear seat | 2-step reclining rear seat