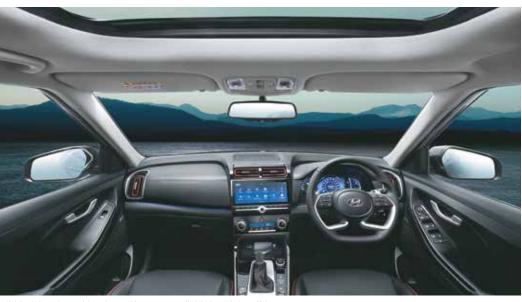

# The ultimate view.

Savor the awe inspiring beauty all around when you get in Hyundai CRETA. The plush new interiors give you the advantage of extra comfort on every ride. Breathe in the wonders of nature and relish exquisite scenic views as you make your way across all-terrains of life.

Rear seat headrest cushion

ront row ventilated seats

Soothing blue ambient lighting

Electric parking brake with auto hold

Auto healthy air purifier

Other features: Leather wrapped D-cut steering wheel | Leather TGS knob | Automatic headlamps | Smartphone wireless charger | Electro chromic mirror (ECM) | Door scuff plates – metallic | Rear window sunshade Power driver seat - 8 way | Cruise control | 60:40 split rear seat | 2-step reclining rear seat

# The ultimate sound experience.

Immerse yourself and make every drive an Ultimate driving experience with the powerful, precision tuned Bose Premium Sound System (8 speakers).