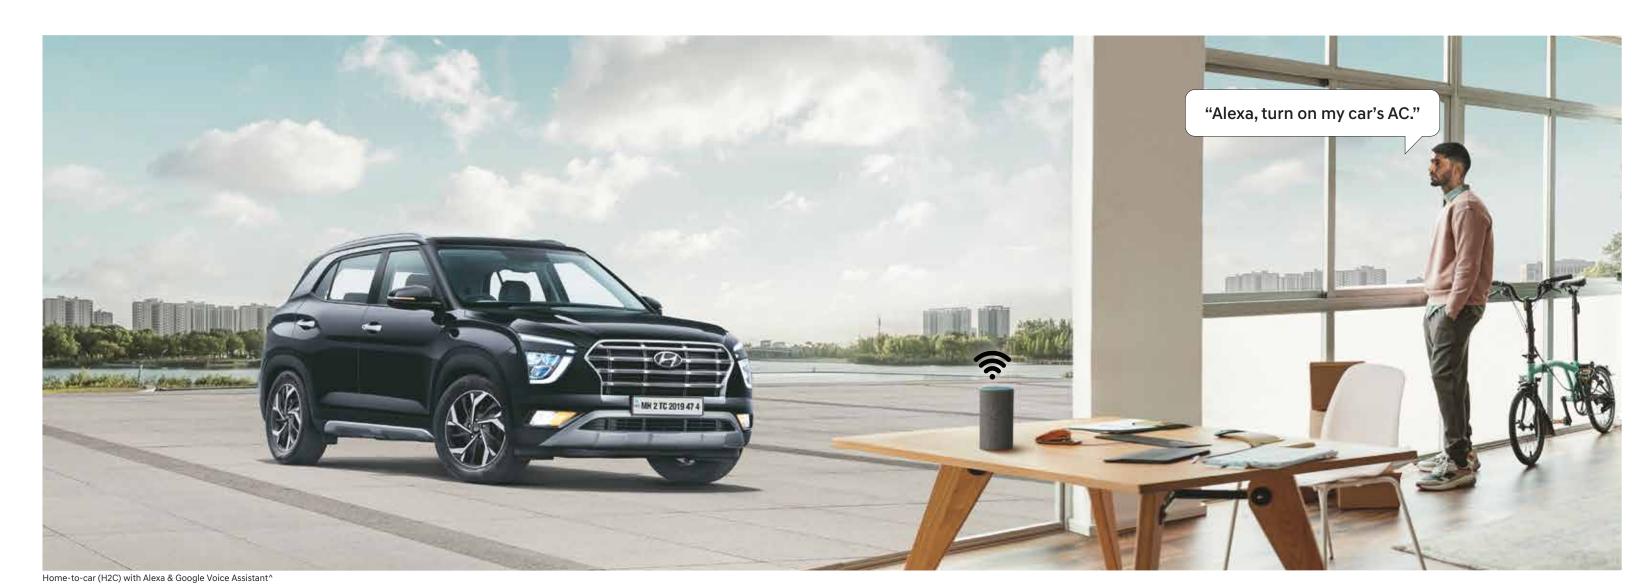

# The ultimate connectivity.

Hyundai CRETA is equipped with home-to-car with Alexa and Google Voice Assistant, advanced Bluelink app and more. Now with an app on your smart watch and smartphone you have the power to control your car from the comfort of your home or office using Alexa and Google Voice Assistant or Bluelink app.

Remote engine start/stop (AT & MT)

Remote air purifier on\*

Stolen vehicle tracking, notification & immobilization\*

Monthly health report

Connected car features in smart watch app\*

Voice operated open/close sunroof\*