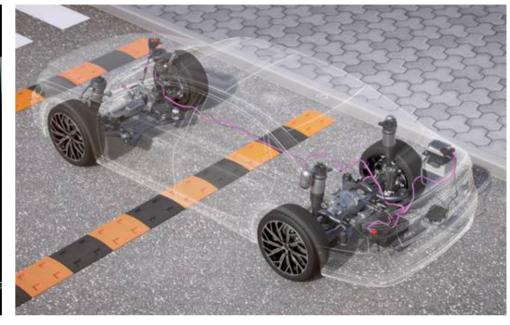

# Performance that leaves a lasting impression

The Audi A8 L is a rare blend of athleticism and ride comfort. Powered by the potent turbocharged 3.0 L TFSI engine that puts out an impressive 340 hp power with 500 Nm torque, the Audi A8 L delivers a compelling drive. An unmatched experience accentuated by the comfort of optimized handling thanks to the dynamic all-wheel steering that offers enhanced maneuverability and increased stability.

#### quattro

Audi's quattro All-Wheel Drive Technology has no equal. By intuitively sending power to all four wheels, quattro offers legendary grip while significantly enhancing handling and cornering performance.