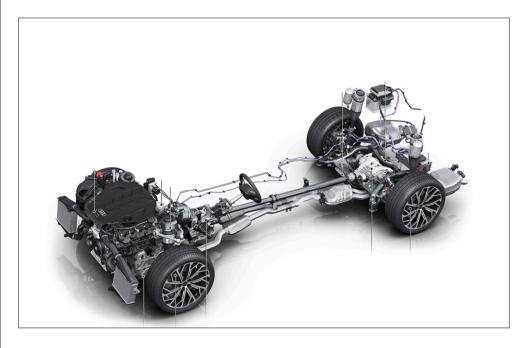

#### quattro

Audi's quattro All-Wheel Drive Technology has no equal. By intuitively sending power to all four wheels, quattro offers legendary grip while significantly enhancing handling and cornering performance.

#### Predictive active suspension

The overall system of electromechanical actuators and adaptive dampers actively dampens the vehicle body and wheels over a wide frequency spectrum. The elevated entry function lifts the vehicle by 50mm when the doors are opened, making it easier to enter and exit the car.

The predictive function detects road's unevenness in front of the vehicle and adjusts the suspension to increase ride comfort through early predictive control. The integrated curve tilt function reduces the lateral forces acting on people sitting in the vehicle in the event of sharp corners by virtually banking the car.