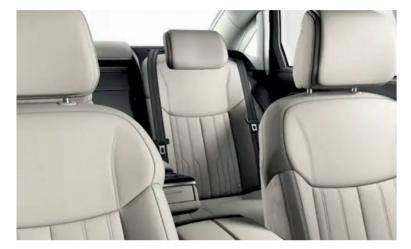

# Your personal favourite place

Welcome aboard the Audi A8 L. Enjoy the sensation of space with more headroom and legroom. With its luxurious setting and top-class workmanship, the rear left seating in the Audi A8 L is the ideal place to unwind, or to complete last-minute office presentations on the go.

#### Rear seat relaxation package

The individual contour comfort seats with ventilation, massage, and reclining seat functions, offer maximum comfort through a wide range of adjustment options in the rear. In addition, the electrically extendable, heated foot massage function for the rear left seat offers a delightfully relaxing experience.