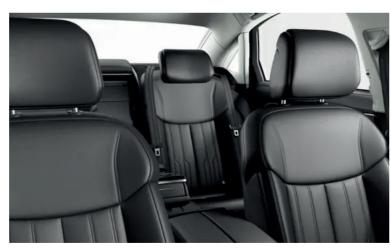

# Your personal favourite place

Welcome aboard the Audi A8 L. Enjoy the sensation of space with more headroom and legroom. With its luxurious setting and top-class workmanship, the rear left seating in the Audi A8 L is the ideal place to unwind, or to complete last-minute office presentations on the go.

#### Rear seat relaxation package

The individual contour comfort seats with ventilation, massage, and reclining seat functions, offer maximum comfort through a wide range of adjustment options in the rear. In addition, the electrically extendable, heated foot massage function for the rear left seat offers a delightfully relaxing experience.