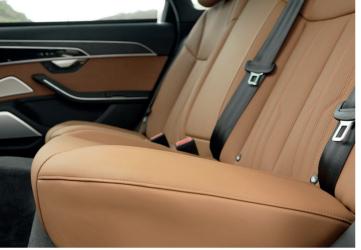

# Your personal favourite place

Welcome aboard the Audi A8 L. Enjoy the sensation of space with more headroom and legroom. With its luxurious setting and top-class workmanship, the rear left seating in the Audi A8 L is the ideal place to unwind, or to complete last-minute office presentations on the go.

#### Rear seat relaxation package

The individual contour comfort seats with ventilation, massage, and reclining seat functions, offer maximum comfort through a wide range of adjustment options in the rear. In addition, the electrically extendable, heated foot massage function for the rear left seat offers a delightfully relaxing experience.