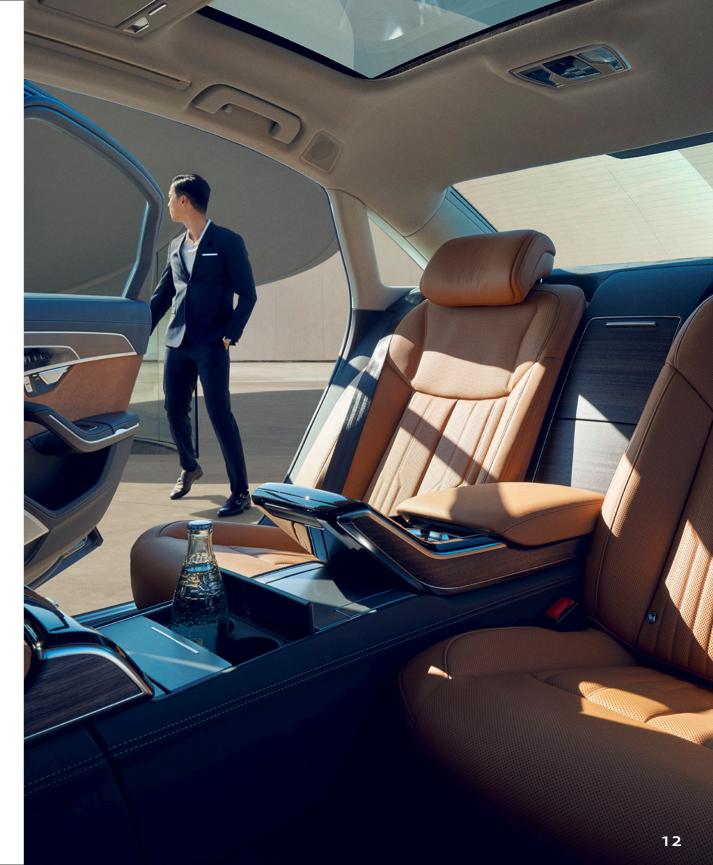

# Your personal favourite place

Welcome aboard the Audi A8 L. Enjoy the sensation of space with more headroom and legroom. With its luxurious setting and top-class workmanship, the rear left seating in the Audi A8 L is the ideal place to unwind, or to complete last-minute office presentations on the go.

#### Rear seat relaxation package

The individual contour comfort seats with ventilation, massage, and reclining seat functions, offer maximum comfort through a wide range of adjustment options in the rear. In addition, the electrically extendable, heated foot massage function for the rear left seat offers a delightfully relaxing experience.