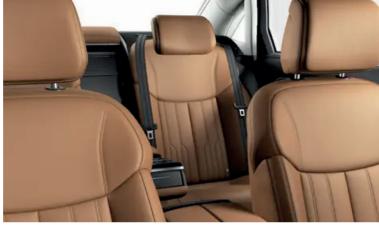

# Your personal favourite place

Welcome aboard the Audi A8 L. Enjoy the sensation of space with more headroom and legroom. With its luxurious setting and top-class workmanship, the rear left seating in the Audi A8 L is the ideal place to unwind, or to complete last-minute office presentations on the go.

#### Rear seat relaxation package

The individual contour comfort seats with ventilation, massage, and reclining seat functions, offer maximum comfort through a wide range of adjustment options in the rear. In addition, the electrically extendable, heated foot massage function for the rear left seat offers a delightfully relaxing experience.