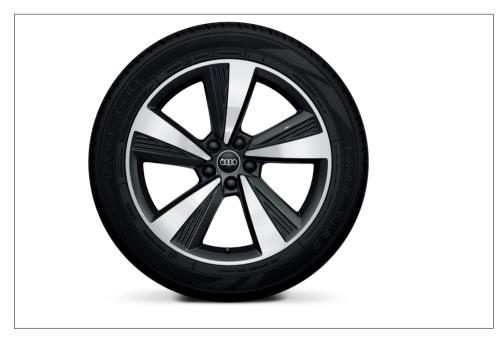

#### Wheels that attract attention

Striking R19 polished graphite grey alloy wheels give away your penchant for style with their eye-catchy 5-arm turbine design.