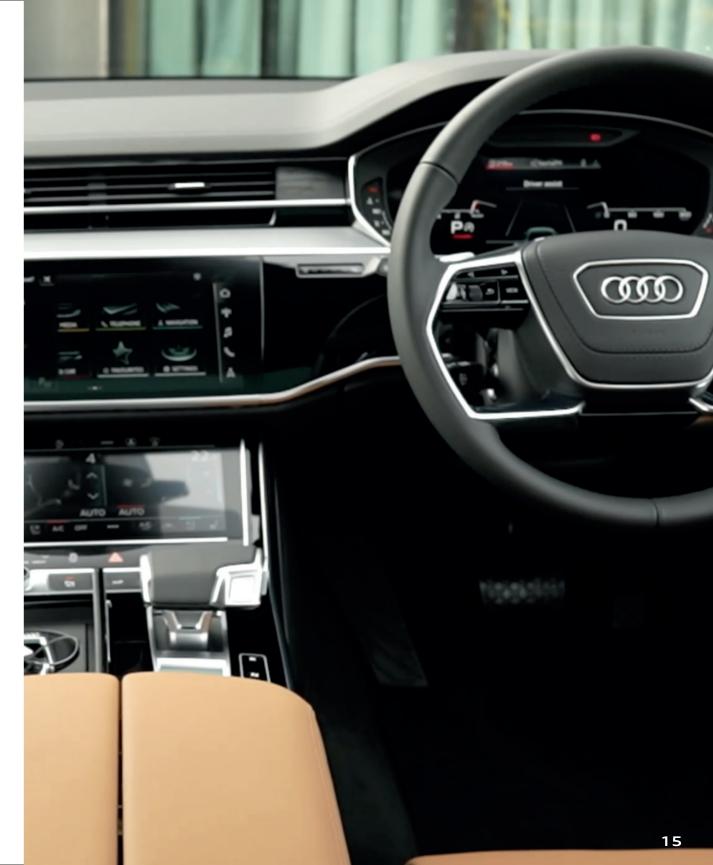

# Stay ahead, stay connected

The Audi A8 L comes with cutting-edge technology. Standard Audi features such as Audi virtual cockpit and the Audi smartphone interface ensure that controls of your car are at your fingertips while other features such as Audi phone box with wireless charging and Rear Seat Entertainment System add a new dimension to your comfort.

#### Audi virtual cockpit

The driver seat in the Audi A8 L is literally the lap of luxury, enhanced by the Audi virtual cockpit – a state-of-the-art digital instrument cluster that displays relevant information on demand. The 32.24 cm display offers full HD quality. The display can be customized as per the driver's requirements to showcase speed, maps, radio, media information and much more.