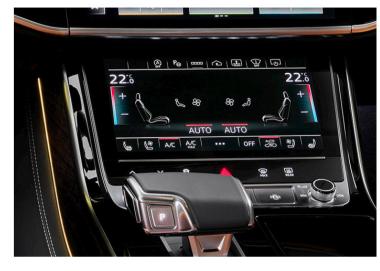

## 4-zone air conditioning system

Individual feel-good climate for the occupants ensure your journeys are a statement in ultra-luxury. The system is operated on the intuitive display with touch response or via the rear air-conditioning controls with touch operation.

#### Intuitive, integrated & universal

Experience next-generation convenience with controls of climate, seating and comfort functions at your fingertips with a rear seat remote. Also, keep yourself thoroughly entertained with the integrated rear seat infotainment system that can be used to stream videos and other applications.