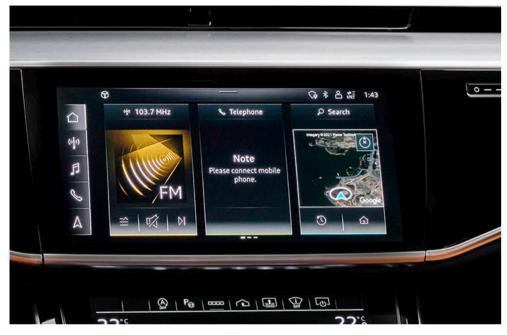

# Stay ahead, stay connected

The Audi A8 L comes with cutting-edge technology. Standard Audi features such as Audi virtual cockpit and the Audi smartphone interface ensure that controls of your car are at your fingertips while other features such as Audi phone box with wireless charging and Rear Seat Entertainment System add a new dimension to your comfort.

# Technology and infotainment

## Rear seat entertainment screens

The system consists of 2 screens that are installed on the back of the front seats. A wide range of content (video streams, games, applications, etc.) can be mirrored from the various customer devices (smartphones & tablets).

#### Audi virtual cockpit

The driver seat in the Audi A8 L is literally the lap of luxury, enhanced by the Audi virtual cockpit – a state-of-the-art digital instrument cluster that displays relevant information on demand. The 32.24 cm display offers full HD quality. The display can be customized as per the driver's requirements to showcase speed, maps, radio, media information and much more.

## Dual Screen MMI navigation plus with MMI touch response

Navigate. communicate. obtain information or just enjoy the wide range of infotainment options using the dual screen MMI navigation plus with MMI touch response. This intuitive touch-based system provides haptic feedback and a host of functions. ranging from navigation on a 3D Map to other control functions. It can be operated via the touch display, voice language control with natural interaction and enhanced character recognition for an equally sensational experience.