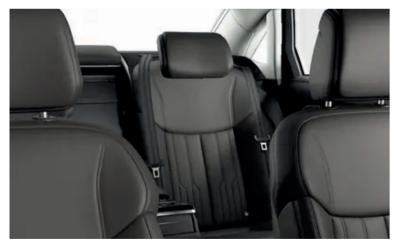

# Your personal favourite place

Welcome aboard the Audi A8 L. Enjoy the sensation of space with more headroom and legroom. With its luxurious setting and top-class workmanship, the rear left seating in the Audi A8 L is the ideal place to unwind, or to complete last-minute office presentations on the go.

#### Rear seat relaxation package

The individual contour comfort seats with ventilation, massage, and reclining seat functions, offer maximum comfort through a wide range of adjustment options in the rear. In addition, the electrically extendable, heated foot massage function for the rear left seat offers a delightfully relaxing experience.