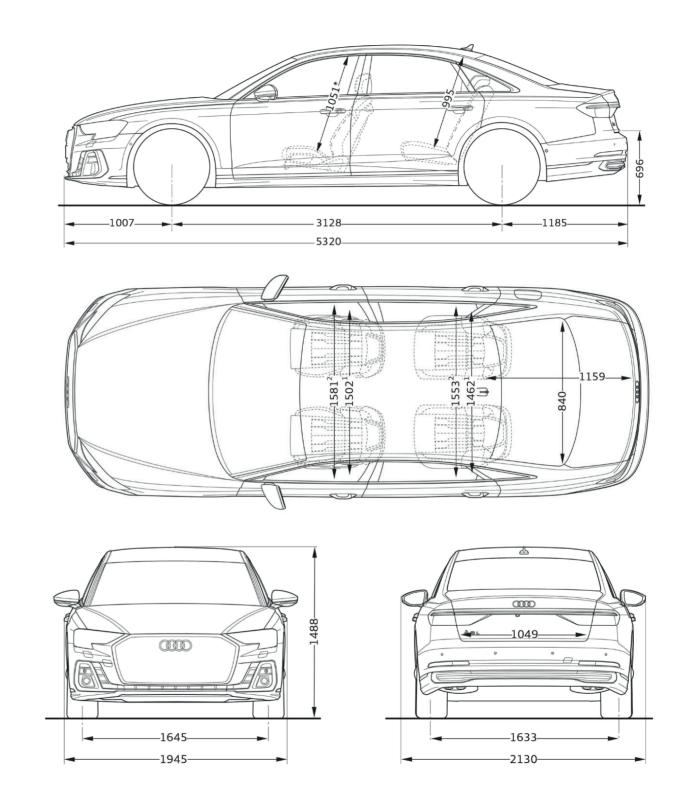

## Technical details

**Engine** 

55 TFSI quattro tiptronic

Displacement (cc) 2995

Power (hp at rpm) 340 at 5000-6400

**Torque (Nm at rpm)** 500 at 1370-4500

Acceleration (0-100 Kilometeres per hour) 5.7

**Top Speed (Kilometeres per hour)** 250

**Drive Type** quattro

**Dimensions LxWxH (mm)** 5320 x 1945 x 1488

Wheel Base (mm) 3128