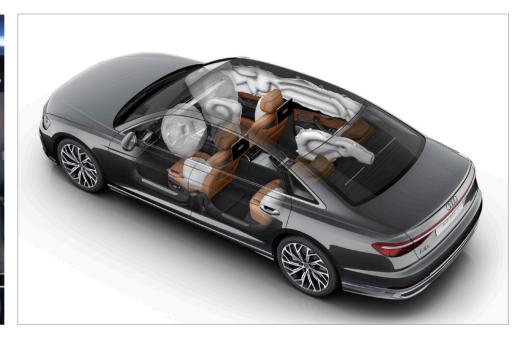

#### 8 Airbags

The Audi A8 L leaves no stone unturned to ensure the enhanced safety of your loved ones. 8 Airbags have been placed in the front, rear and sides of the car. You can also opt for 9 or 10 airbags for added protection.