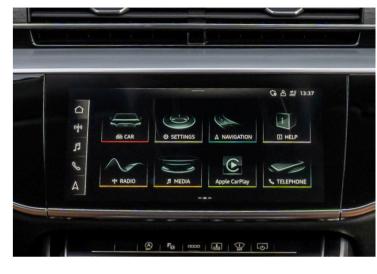

## Dual Screen MMI navigation plus with MMI touch response

Navigate. communicate. obtain information or just enjoy the wide range of infotainment options using the dual screen MMI navigation plus with MMI touch response. This intuitive touch-based system provides haptic feedback and a host of functions. ranging from navigation on a 3D Map to other control functions. It can be operated via the touch display, voice language control with natural interaction and enhanced character recognition for an equally sensational experience.