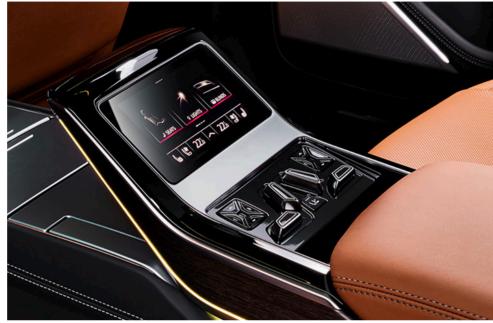

## 4-zone air conditioning system

Individual feel-good climate for the occupants ensure your journeys are a statement in ultra-luxury. The system is operated on the intuitive display with touch response or via the rear air-conditioning controls with touch operation.

#### Intuitive, integrated & universal

Experience next-generation convenience with controls of climate, seating and comfort functions at your fingertips with a rear seat remote. Also, keep yourself thoroughly entertained with the integrated rear seat infotainment system that can be used to stream videos and other applications.

#### Rear seat relaxation package

The individual contour comfort seats with ventilation, massage, and reclining seat functions, offer maximum comfort through a wide range of adjustment options in the rear. In addition, the electrically extendable, heated foot massage function for the rear left seat offers a delightfully relaxing experience.