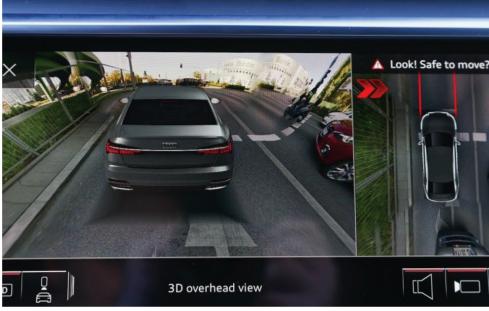

## Park assist plus with 3D surround view camera

Park like a pro with a 3D surround view camera that facilitates easy maneuvering. Get perspectives from different angles on your MMI interface and forget the hassles of having to park at a tight spot.