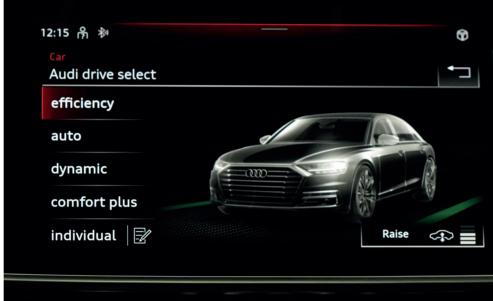

#### Audi drive select

Alter your approach as per the driving situation with Audi drive select. A holistic technology that allows you to change the nature of your Audi A8 L. Customized throttle response, suspension dampening and steering feel, ensure precise control no matter where you are driving.