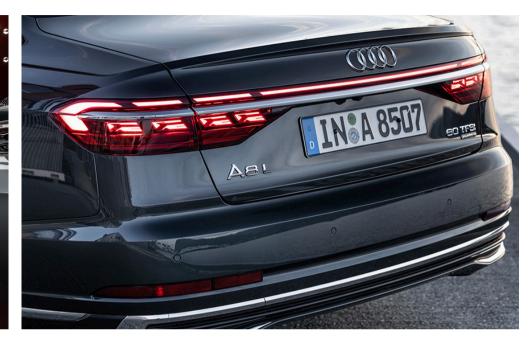

#### OLED technology

Depart in style with a large and precise illumination offered by the OLED technology in the rear. Discover defined lighting with animation effects in coming home or leaving home scenarios, dynamic turn indicators, and proximity detection. Also enjoy greater personalisation with customizable tail-light signatures and greater variability with signature changeover when you choose "dynamic" under drive select.