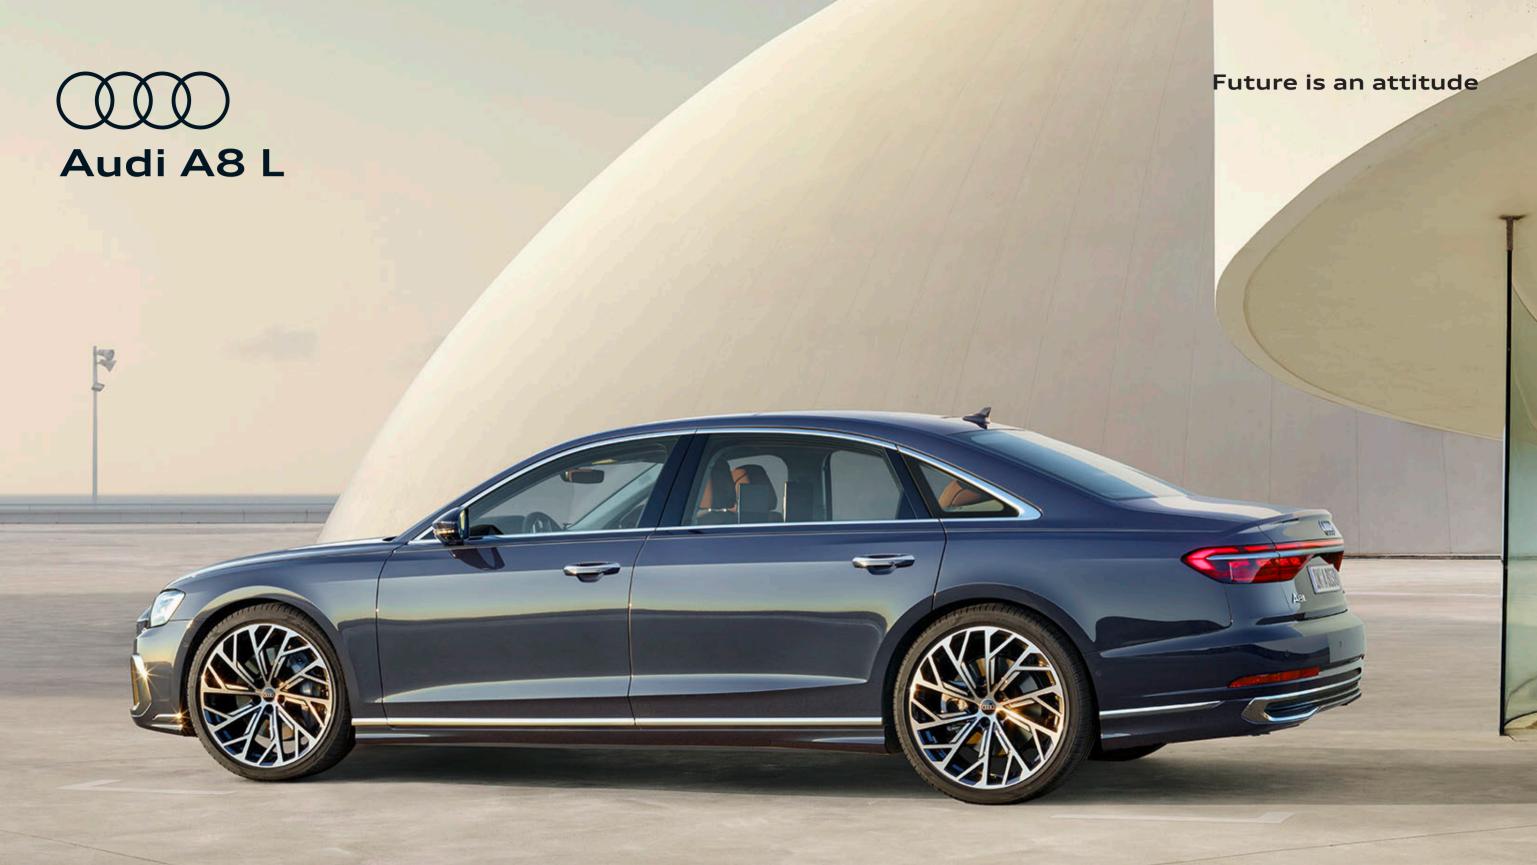

## The Audi A8 L

The Audi A8 L is designed to offer next-level comfort. It redefines luxury with an ultra-spacious rear, multi-adjustable power seats, and an advanced driver assist system. The Audi A8 L isn't just a car, It is an experience reserved for a select few.