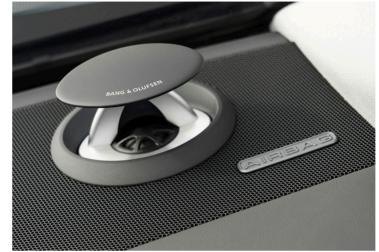

## Bang & Olufsen advanced sound system with 3D sound

finest Experience the sound reproduction with a total output of 1,920 watts via 23 loudspeakers including front and rear 3D sound speakers, centre speaker subwoofer - each with its own separate amplifier and exclusive aluminum loudspeaker covers, as well as sophisticated neodymium magnets. Enjoy extremely detailed sound in every seat with a centre speaker and 2 automatically extending acoustic lenses on the instrument panel.

#### 8 Airbags

The Audi A8 L leaves no stone unturned to ensure the enhanced safety of your loved ones. 8 Airbags have been placed in the front, rear and sides of the car. You can also opt for 9 or 10 airbags for added protection.