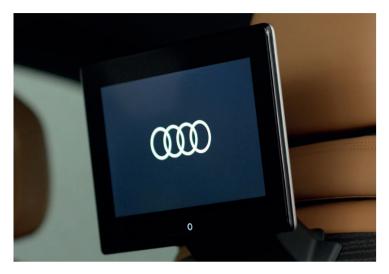

## Rear seat entertainment screens

The system consists of 2 screens that are installed on the back of the front seats. A wide range of content (video streams, games, applications, etc.) can be mirrored from the various customer devices (smartphones & tablets).

#### Intuitive, integrated & universal

Experience next-generation convenience with controls of climate, seating and comfort functions at your fingertips with a rear seat remote. Also, keep yourself thoroughly entertained with the integrated rear seat infotainment system that can be used to stream videos and other applications.