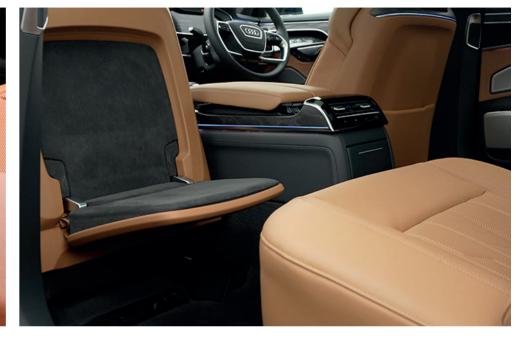

# Your personal favourite place

Welcome aboard the Audi A8 L. Enjoy the sensation of space with more headroom and legroom. With its luxurious setting and top-class workmanship, the rear left seating in the Audi A8 L is the ideal place to unwind, or to complete last-minute office presentations on the go.

## Power adjustable front seats with memory

Experience exclusive comfort in an exquisite ambience with power adjustable front seats with memory.

#### Valcona leather upholstery

Create an ambience of well-being with high-quality Valcona leather upholstery. Treat your senses with a demonstration of exquisite craftsmanship.