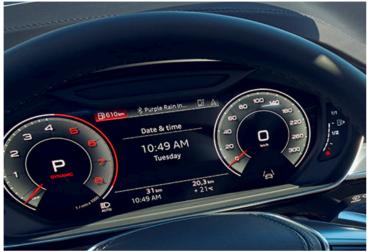

#### Audi virtual cockpit

The driver seat in the Audi A8 L is literally the lap of luxury, enhanced by the Audi virtual cockpit – a state-of-the-art digital instrument cluster that displays relevant information on demand. The 32.24 cm display offers full HD quality. The display can be customized as per the driver's requirements to showcase speed, maps, radio, media information and much more.