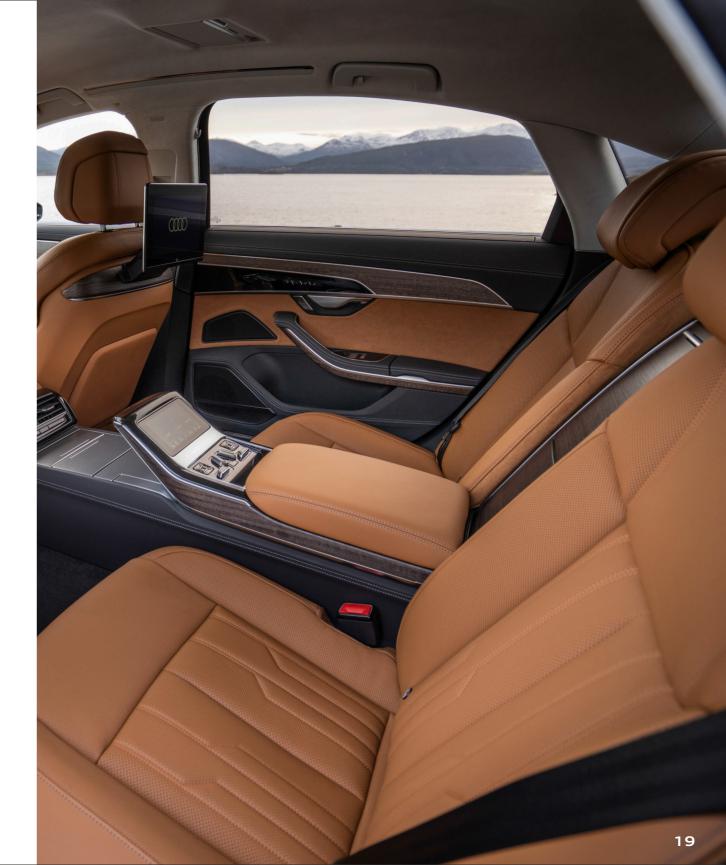

# Interior colour options

Choose the best shade for interiors that match your taste

Mother of pearl beige

Cognac brown

Sard brown

Black